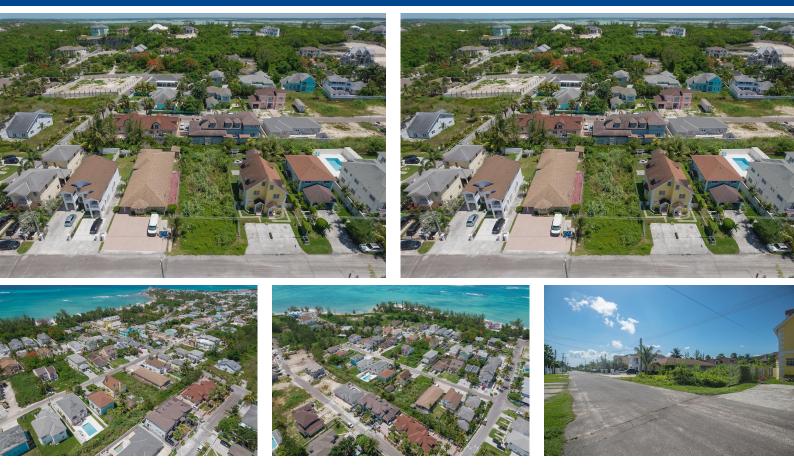

## BEACH ESTATES, West Bay Street, New Providence/Paradi

Discover an exceptional investment opportunity in Western Nassau. This rare multi-family lot...

Discover an exceptional investment opportunity in Western Nassau. This rare multi-family lot presents endless possibilities for astute or beginning investors. The lot offers 6,250 square feet of prime real estate, ripe for development. Whether you're envisioning a modern duplex apartment or townhome, this versatile lot is the perfect foundation for your vision. Sea Beach Estates is conveniently located nearby to the airport and near lots of options for shopping, schooling, entertainment and dining which all bodes well for great community living and substantial returns. Even more important is its close proximity to beautiful beaches; just foot steps away. Don't miss outâ€"seize the opportunity today to secure a piece of Nassau's dwindling supply of real estate....read more on our website.

Bedrooms: 0 Bathrooms: 0 Lot Size: 6250 Subdivision: West Bay Street Features: Easy Access, Family Oriented, Low Maint Yard, None, Pets Allowed, Quiet Area, Recreation Nearby, Shopping Nearby

10 SEA BEACH ESTATES, West Bay Street, New Providence/Paradise Island S, Phone:

## **\$180.000 ID# M58275** <u>View Online</u> www.sarlesrealty.com