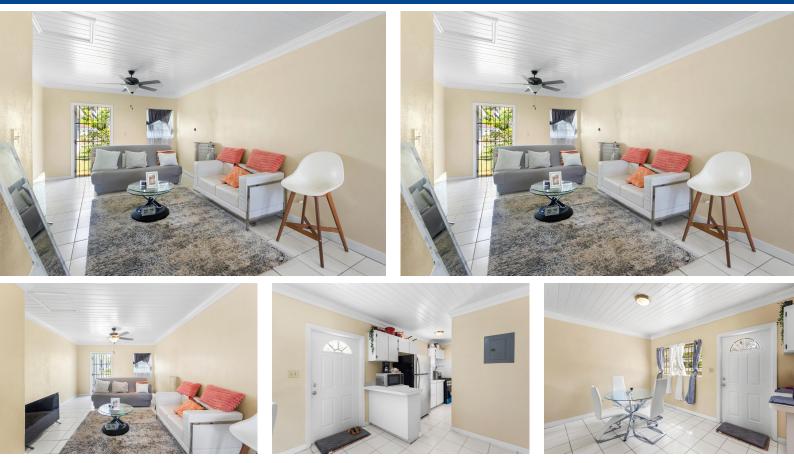

## This six-plex is a great match for a savvy investor. It is conveniently situated right off North...

This six-plex is a great match for a savvy investor. It is conveniently situated right off North Carmichael Road, which is the commercial mecca of New Providence. The property boasts an impressive lot size of approximately 15,000 sq ft and building size of over 4,500 sq ft. It includes three one-bedroom, one-bathroom units and three two-bedroom, one-bathroom units. All of the units are currently rented. This is an excellent opportunity to start your journey towards passive income and financial freedom. Seize this opportunity today .... read more on our website.

Bedrooms: 9 Bathrooms: 6 Lot Size: 15000 Subdivision: Carmichael Road Features: Additional Accom., Fully Fenced, Fully Walled

6 NORTH CARMICHAEL ROAD, Carmichael Road. New Providence/Paradise Island Phone: