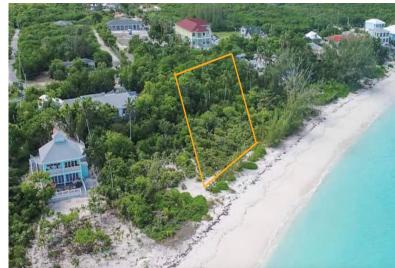

## OPER'S BAY, George Town, Exuma & Exuma

A rare find on coveted Hooper's Bay! This is a 1.42 acre parcel to build your dream home with the...

A rare find on coveted Hooper's Bay! This is a 1.42 acre parcel to build your dream home with the utmost privacy. This is the last building lot with elevation on Hooper's Bay. The back approximate 1/3 of the property where the driveway is located has been cleared and is a 26' flat elevation to build upon. The front of this plateau sweeps down to a tropical forest leading to 200' of prime beachfront. Town water has been brought to the lot, and it has just been surveyed for a potential severance of a 5601 sq. ft. building parcel in the N.E. corner of the lot with 60' frontage. This would give the potential buyer the option of severing and selling this parcel, or just keeping it for future plans. Conveniently located 15 minutes west of Georgetown, 20 east of Emerald Bay golf course,...read more on our website.