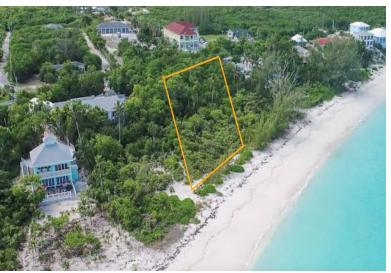

## OPER'S BAY, George Town, Exuma & Exuma

A rare find on coveted Hooper's Bay! This is a 1.42 acre parcel to build your dream home with the...

A rare find on coveted Hooper's Bay! This is a 1.42 acre parcel to build your dream home with the utmost privacy. This is the last building lot with elevation on Hooper's Bay. The back approximate 1/3 of the property where the driveway is located has been cleared and is a 26' flat elevation to build upon. The front of this plateau sweeps down to a tropical forest leading to 200' of prime beachfront. Town water has been brought to the lot, and it has just been surveyed for a potential severance of a 5601 sq. ft. building parcel in the N.E. corner of the lot with 60' frontage. This would give the potential buyer the option of severing and selling this parcel, or just keeping it for future plans. Conveniently located 15 minutes west of Georgetown, 20 east of Emerald Bay golf course,...read more on our website.