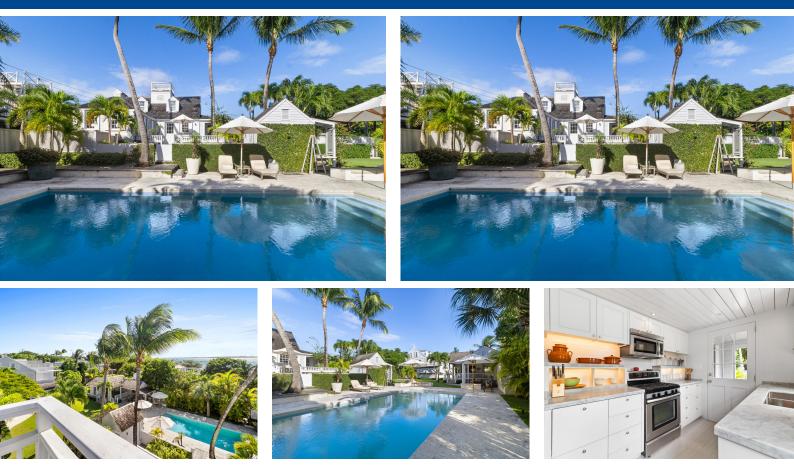

## A COTTAGE, KING'S STRE, Harbour Island, Eleut

Java Cottage embodies island charm across 3,123 square feet, where historic elegance meets airy,...

Java Cottage embodies island charm across 3,123 square feet, where historic elegance meets airy, open-plan design. This three-bedroom, two-bath retreat invites natural light to spill in through large windows, illuminating each room with warmth. Step out onto the private terrace to savor quiet island mornings or ascend to the crow's nest on the third floor, where stunning views await. Fully furnished and turnkey, Java Cottage is a welcoming oasis that's ready to whisk you away into a relaxing island lifestyle....read more on our website.

Bedrooms: 3 Bathrooms: 2 Lot Size: 5060 Subdivision: Harbour Island Features: Fully Walled, Impact Shutters, Kitchen Built-in(s), Main Level Entry, Swimming Pool, Water Purifier, Water Softener

\$5.000,000 ID# M59980 View Online www.sarlesrealty.com