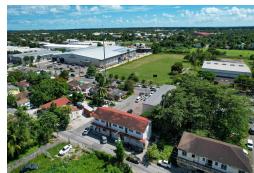

## CULMERSVILLE SUBD, Palmdale, New Providence/Parad

This mixed-use property is located in the heart of Palmdale, with heavy vehicular and foot traffic....

This mixed-use property is located in the heart of Palmdale, with heavy vehicular and foot traffic. The property is near to Mackey Street, schools, building supply stores, banks and pharmacies and is opposite a commercial and residential plaza. Make your offer today!...read more on our website.

Bedrooms: 0
Bathrooms: 0
Lot Size: 3831
Subdivision: Palmdale
Features: Family Orier

LOT 126 CULMERSVILLE SUBD,

Features: Family Oriented,
Fully Fenced, Highway

Palmdale, New
Providence/Paradise Island
Phone:

Access, Pets Allowed, Road - Paved, Shopping Nearby, Treed Lot

> JAMES SARLES REALTY

\$60.000 ID# M60038 View Online www.sarlesrealty.com