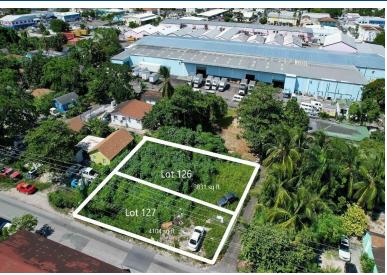

## CULMERSVILLE SUBD, Palmdale, New Providence/Parad

This mixed-use property is located in the heart of Palmdale, with heavy vehicular and foot traffic....

This mixed-use property is located in the heart of Palmdale, with heavy vehicular and foot traffic. The property is near to Mackey Street, schools, building supply stores, banks and pharmacies and is opposite a commercial and residential plaza. Make your offer today!...read more on our website.

Bedrooms: 0
Bathrooms: 0
Lot Size: 3831
Subdivision: Palmdale
Features: Family Orier

LOT 126 CULMERSVILLE SUBD,

Features: Family Oriented,
Fully Fenced, Highway

Palmdale, New
Providence/Paradise Island
Phone:

Access, Pets Allowed, Road - Paved, Shopping Nearby, Treed Lot

> JAMES SARLES REALTY

\$60.000 ID# M60038 View Online www.sarlesrealty.com