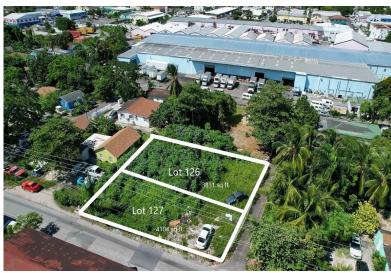

## CULMERSVILLE SUBD, Palmdale, New Providence/Parad

This mixed-use property is located in the heart of Palmdale, with heavy vehicular and foot traffic....

This mixed-use property is located in the heart of Palmdale, with heavy vehicular and foot traffic. The property is near to Mackey Street, schools, building supply stores, banks and pharmacies and is opposite a commercial and residential plaza. Make your offer today!...read more on our website.

Bedrooms: 0
Bathrooms: 0
Lot Size: 3831
Subdivision: Palmdale
Features: Family Orier

LOT 126 CULMERSVILLE SUBD,

Features: Family Oriented,
Fully Fenced, Highway

Palmdale, New
Providence/Paradise Island
Phone:

Access, Pets Allowed, Road - Paved, Shopping Nearby, Treed Lot

> JAMES SARLES REALTY

\$60.000 ID# M60038 View Online www.sarlesrealty.com