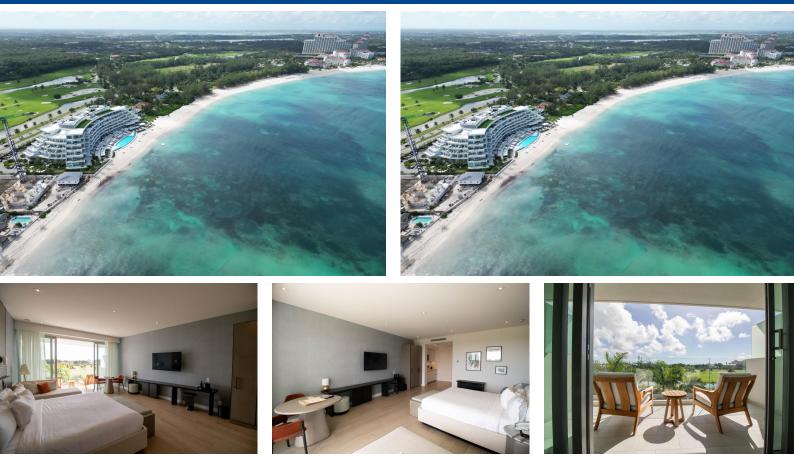

## Fabulous oversized third-floor Goldwynn Resort Suite with expansive sunset and golf course views,...

Fabulous oversized third-floor Goldwynn Resort Suite with expansive sunset and golf course views, full kitchenette, spa-like bathroom, sitting area/second bed, along with an impressive rental income history (financial statements available on request). Goldwynn Resort & Residences is a new, boutique beachfront property on a two-mile stretch of pristine white sand, adjacent to Baha Mar Resort & Casino. Owners and guests enjoy a wide range of amenities, including an exclusive rooftop pool for owners only....read more on our website.

Bedrooms: 1 Bathrooms: 1 Lot Size: 0 Subdivision: West Bay Street Features: 24 Hour Security, Additional Accom., Adult Oriented, Beach Front, Cable, Central location, Easy Access, Family Oriented, Fully Walled, Furnished, Garden Area, Gated Community, Golf Course Nearby, Guest House, Hurricane Windows, Kitchen Built-in(s), Landscaped, Park setting, Recreation Nearby, Seniors Oriented, Shopping Nearby, Short Term Allowed, Southern Exp, Sprinkler System,

## ovidence/Parad

304 GOLDWYNN RESORT, West Bay Street, New Providence/Paradise Island Phone:

**\$795.000 ID# M60045** <u>View Online</u> www.sarlesrealty.com

Ph: (242) 351-9081 | Web: www.sarlesrealty.com