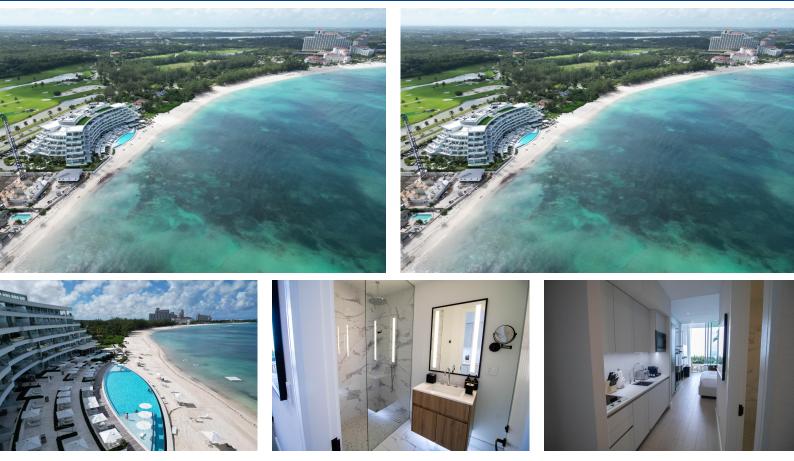

## DWYNN RESORT, West Bay Street, New Providence/Parad

Explore one of the select main-floor suites at Goldwynn Resort, notable for its direct lobby...

Explore one of the select main-floor suites at Goldwynn Resort, notable for its direct lobby access, lofty ceilings, and expansive windows that set it apart from other suites and residences. Residence 106 offers a full kitchenette, large spa-like bathroom, stunning views of the ocean, beach, and pool, along with an impressive rental income history (financial statements available on request). Goldwynn Resort & Residences is a new, boutique beachfront property on a two-mile stretch of pristine white sand, adjacent to Baha Mar Resort & Casino. Owners and guests enjoy a wide range of amenities, including an exclusive rooftop pool for owners only....read more on our website.

## ovidence/Parad

106 GOLDWYNN RESORT, West Bay Street, New Providence/Paradise Island Phone:

**\$895.000 ID# M60044** <u>View Online</u> www.sarlesrealty.com

Ph: (242) 351-9081 | Web: www.sarlesrealty.com