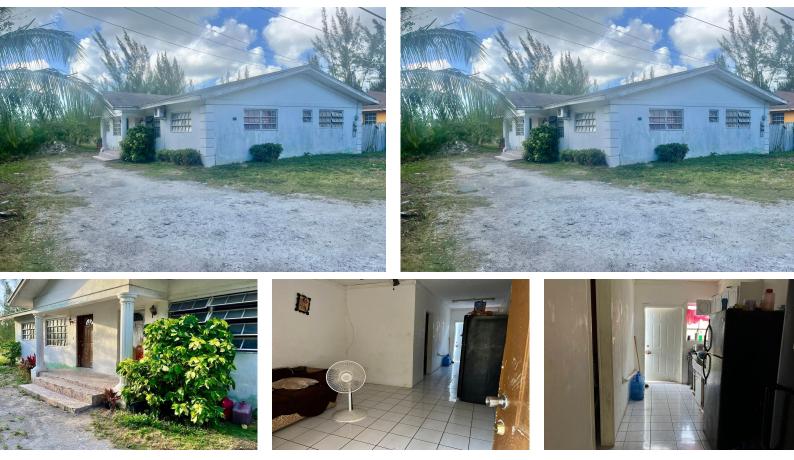

## This full duplex has 2 beds and 2 bathrooms on one side and 2 bedrooms and 1 bathroom on the other...

This full duplex has 2 beds and 2 bathrooms on one side and 2 bedrooms and 1 bathroom on the other side. This duplex needs to be renovated and presents the perfect opportunity for those looking to invest in an income-producing property in the Southwestern area of New Providence. Give us a call today to schedule you're viewing....read more on our website.

Bedrooms: 4 Bathrooms: 3 Lot Size: 6000 Subdivision: Bacardi Road Features: None, Quiet Area, Recreation Nearby, Southern Exp

BACARDI ROAD DUPLEX, Bacardi Road, New Providence/Paradise Island Phone: