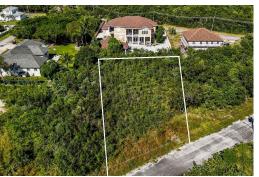

## COUNTRY CLUB EST, South Ocean, New Providence/Para

Welcome to your dream opportunity in the highly sought-after Country Club Estates, located off...

Welcome to your dream opportunity in the highly sought-after Country Club Estates, located off South Ocean Boulevard in West New Providence. This expansive single-family lot offers a perfect canvas for your future home, surrounded by the beauty and tranquility of one of the most desirable neighborhoods in the area. Nestled in a serene community, this lot provides a peaceful, suburban feel with ample space for outdoor activities and entertaining. The area is known for its beautiful homes and well-maintained surroundings. This vacant lot presents an excellent investment opportunity in a growing area. Build your dream home or hold for future developmentâ€"either way, this property is a smart choice. Don't miss out on this rare opportunity to secure a prime piece of real estate in Country Cl...read more on our website.

Bedrooms: 0 Bathrooms: 0 Lot Size: 19794 LOT 25 E COUNTRY CLUB EST. Subdivision: South Ocean Features: Easy Access, Family Oriented, Highway Access, None, Quiet Area. Road - Paved.

Treed Lot

South Ocean, New Providence/Paradise Island Phone: