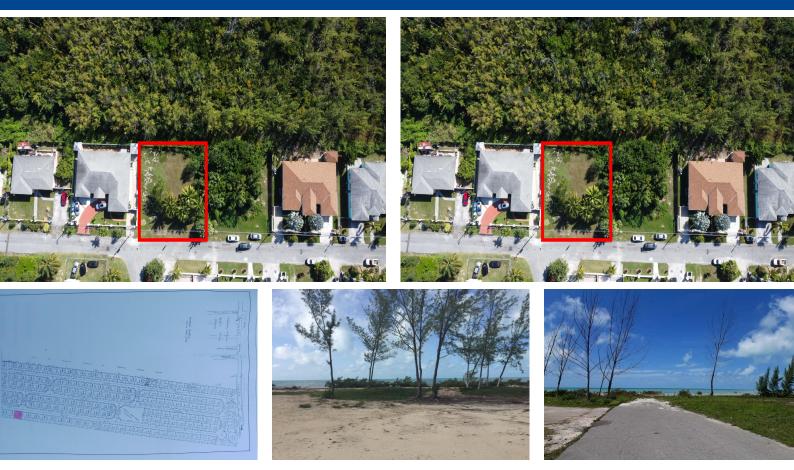

## DREWS BEACH ESTATE, Yamacraw, New Providence/Para

## Lot 30 St Andrews Beach Estates offers the perfect canvas for your dream home. This prime...

Lot 30 St Andrews Beach Estates offers the perfect canvas for your dream home. This prime residential lot is situated withing walking distance from the beach, parks, shopping and excellent schools, the offers a great community lifestyle, perfect for families and individuals alike. Don't miss this exceptional opportunity to secure your piece of paradise! Your dream lifestyle awaits....read more on our website.

Bedrooms: 0 Bathrooms: 0 Lot Size: 8100 Subdivision: Yamacraw Features: Beach Front, Easy Access, Family Oriented, Level Lot, None, Recreation Nearby, Road - Paved, Shopping Nearby

30 ST ANDREWS BEACH ESTATE, Yamacraw, New Providence/Paradise Island Phone: