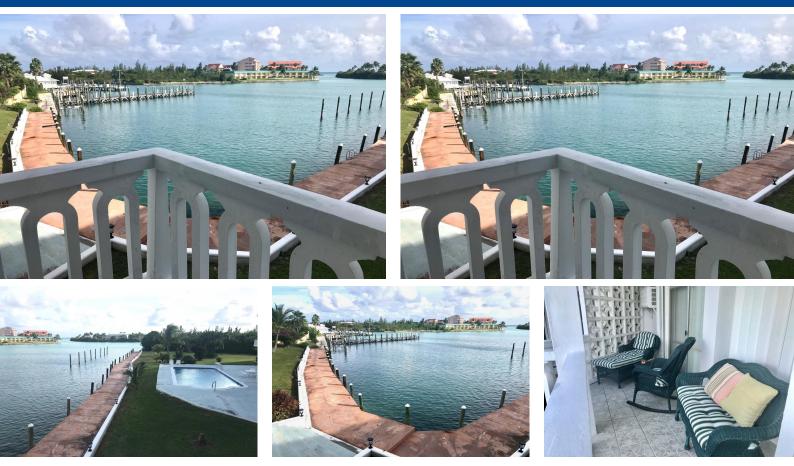

## **Canal Front Studio**

Located in a convenient and prestigious Bell Channel Subdivision, enjoying the central location and the proximity to all amenities, Harbour House, gated waterfront high rise condominium (6 floors), sits across from the Bell Channel inlet, enabling the residents to enjoy not only panoramic views of the canal and even the ocean, but also pleasant traffic of the yachts coming into shore and going out to sea. Interior is bright and airy. Patio off the Living Room additionally has a view of the Pool, Garden and Dockage. The property is offered fully furnished and turnkey. No real estate taxes so you pay only your maintenance fee and your electricity and internet. \$250.35 is the monthly fee including fire insurance and 1.45 per foot per month dockage fee.