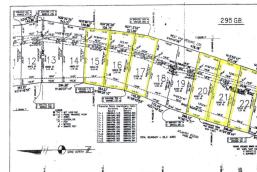

Lot 15- 44701 \$550,000

Lot 16- 63010 \$550,000

Lot 17- 63011 \$550,000

Lot 20-48316 \$475,000

Lot 21-48315 \$475,000

Lot 22- 39468 \$475,000

Key Features:

Lot Size: 7.12 Living Area: 310,345