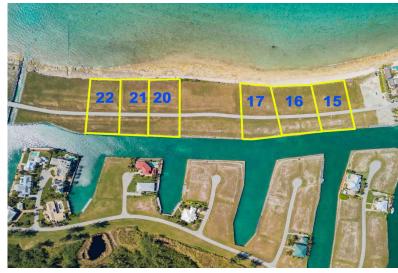

## 6 Spectacular Oceanfront Lots Prices Starting at \$475,000

Discover the unparalleled luxury and investment potential of Old Bahama Bay on Pine Island, located...

Discover the unparalleled luxury and investment potential of Old Bahama Bay on Pine Island, located in the prestigious West End. This exclusive gated community offers direct beach access and features six stunning oceanfront lots, prices starting at \$475,000.

Lot 15- 44701 \$550,000

Lot 16- 63010 \$550,000

Lot 17- 63011 \$550,000

Lot 20-48316 \$475,000

Lot 21-48315 \$475,000

Lot 22- 39468 \$475,000

Key Features:

Lot Size: 7.12 Living Area: 310,345