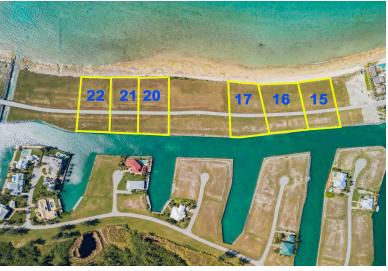

## 6 Spectacular Oceanfront Lots Prices Starting at \$475,000

Discover the unparalleled luxury and investment potential of Old Bahama Bay on Pine Island, located...

Discover the unparalleled luxury and investment potential of Old Bahama Bay on Pine Island, located in the prestigious West End. This exclusive gated community offers direct beach access and features six stunning oceanfront lots, prices starting at \$475,000.

Lot 15- 44701 \$550,000

Lot 16- 63010 \$550,000

Lot 17- 63011 \$550,000

Lot 20-48316 \$475,000

Lot 21-48315 \$475,000

Lot 22- 39468 \$475,000

Key Features:

Lot Size: 7.12 Living Area: 310,345