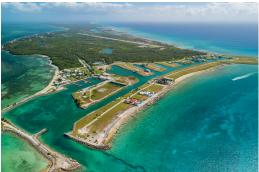

## 6 Spectacular Oceanfront Lots Prices Starting at \$475,000

Discover the unparalleled luxury and investment potential of Old Bahama Bay on Pine Island, located...

Discover the unparalleled luxury and investment potential of Old Bahama Bay on Pine Island, located in the prestigious West End. This exclusive gated community offers direct beach access and features six stunning oceanfront lots, prices starting at \$475,000.