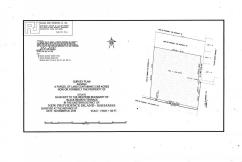

## rime Acreage Estate Property in Fox Hill, Just Off Eastern Ro

4.105 Acres of Paradise in Blackbeard's Terrace, Nassau

Escape to your own private sanctuary on Blackbeard's Terrace, a prestigious enclave nestled off the tranquil Eastern Road in Nassau, Bahamas. This expansive 4.105-acre parcel offers a rare opportunity to create the estate of your dreams in a serene and exclusive setting.

This quiet neighborhood provides the perfect canvas for your vision. Design a luxurious estate tailored to your every desire, with ample space for lavish gardens, a private pool, or even a guest house. The possibilities are endless on this sprawling 4.105-acre canvas.