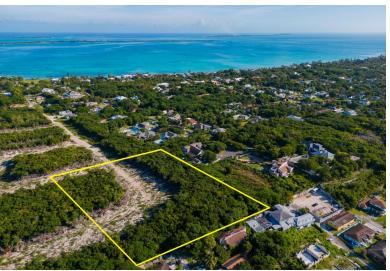

## rime Acreage Estate Property in Fox Hill, Just Off Eastern Ro

4.105 Acres of Paradise in Blackbeard's Terrace, Nassau

Escape to your own private sanctuary on Blackbeard's Terrace, a prestigious enclave nestled off the tranquil Eastern Road in Nassau, Bahamas. This expansive 4.105-acre parcel offers a rare opportunity to create the estate of your dreams in a serene and exclusive setting.

Perched atop a hill, this premier property boasts breathtaking elevation and unparalleled tranquility. Imagine waking to gentle sea breezes and panoramic views, surrounded by the lush beauty of the Bahamas.

This quiet neighborhood provides the perfect canvas for your vision. Design a luxurious estate tailored to your every desire, with ample space for lavish gardens, a private pool, or even a guest house. The possibilities are endless on this sprawling 4.105-acre canvas.