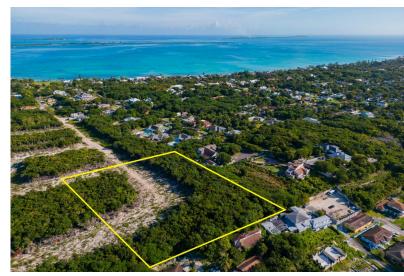

## rime Acreage Estate Property in Fox Hill, Just Off Eastern Ro

4.105 Acres of Paradise in Blackbeard's Terrace, Nassau

Escape to your own private sanctuary on Blackbeard's Terrace, a prestigious enclave nestled off the tranquil Eastern Road in Nassau, Bahamas. This expansive 4.105-acre parcel offers a rare opportunity to create the estate of your dreams in a serene and exclusive setting.

Perched atop a hill, this premier property boasts breathtaking elevation and unparalleled tranquility. Imagine waking to gentle sea breezes and panoramic views, surrounded by the lush beauty of the Bahamas.

This quiet neighborhood provides the perfect canvas for your vision. Design a luxurious estate tailored to your every desire, with ample space for lavish gardens, a private pool, or even a guest house. The possibilities are endless on this sprawling 4.105-acre canvas.