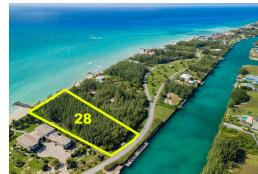

## 28 Princess Isle

Nestled within the prestigious gated community of Princess Isle on Grand Bahama, this spectacular...

Nestled within the prestigious gated community of Princess Isle on Grand Bahama, this spectacular beachfront property offers unparalleled luxury and privacy. Boasting 137 feet of direct beach frontage, this 1.49-acre parcel is zoned for single-family residential use, making it the perfect canvas for creating a private oasis.

Key Features:

Prime Location: Situated in one of the most exclusive areas of Grand Bahama.

Lot Size: 1.49
Living Area: 64,904
Subdivision: Bahamia,
Princess Isle
Features: 24 Hour
Security, Beach access,
Beach Front, Canal Front,
Condo Fees/Home
Owners Fees, Gated,
Gated Community, Ocean
front, Quiet Area, Road Paved, View - Ocean,
Waterfront - Ocean