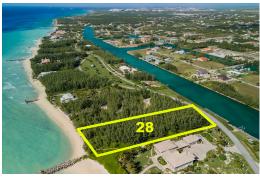

## 28 Princess Isle

Nestled within the prestigious gated community of Princess Isle on Grand Bahama, this spectacular...

Nestled within the prestigious gated community of Princess Isle on Grand Bahama, this spectacular beachfront property offers unparalleled luxury and privacy. Boasting 137 feet of direct beach frontage, this 1.49-acre parcel is zoned for single-family residential use, making it the perfect canvas for creating a private oasis.

Key Features:

Prime Location: Situated in one of the most exclusive areas of Grand Bahama.

Lot Size: 1.49
Living Area: 64,904
Subdivision: Bahamia,
Princess Isle
Features: 24 Hour
Security, Beach access,
Beach Front, Canal Front,
Condo Fees/Home
Owners Fees, Gated,
Gated Community, Ocean
front, Quiet Area, Road Paved, View - Ocean,
Waterfront - Ocean