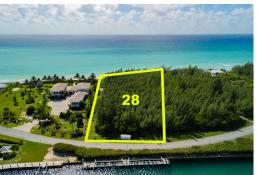

## 28 Princess Isle

Nestled within the prestigious gated community of Princess Isle on Grand Bahama, this spectacular...

Nestled within the prestigious gated community of Princess Isle on Grand Bahama, this spectacular beachfront property offers unparalleled luxury and privacy. Boasting 137 feet of direct beach frontage, this 1.49-acre parcel is zoned for single-family residential use, making it the perfect canvas for creating a private oasis.

Key Features:

Prime Location: Situated in one of the most exclusive areas of Grand Bahama.

Lot Size: 1.49
Living Area: 64,904
Subdivision: Bahamia,
Princess Isle
Features: 24 Hour
Security, Beach access,
Beach Front, Canal Front,
Condo Fees/Home
Owners Fees, Gated,
Gated Community, Ocean
front, Quiet Area, Road Paved, View - Ocean,
Waterfront - Ocean