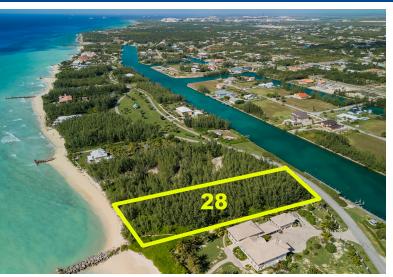

## 28 Princess Isle

Nestled within the prestigious gated community of Princess Isle on Grand Bahama, this spectacular...

Nestled within the prestigious gated community of Princess Isle on Grand Bahama, this spectacular beachfront property offers unparalleled luxury and privacy. Boasting 137 feet of direct beach frontage, this 1.49-acre parcel is zoned for single-family residential use, making it the perfect canvas for creating a private oasis.

Key Features:

Prime Location: Situated in one of the most exclusive areas of Grand Bahama.

Lot Size: 1.49
Living Area: 64,904
Subdivision: Bahamia,
Princess Isle
Features: 24 Hour
Security, Beach access,
Beach Front, Canal Front,
Condo Fees/Home
Owners Fees, Gated,
Gated Community, Ocean
front, Quiet Area, Road Paved, View - Ocean,
Waterfront - Ocean