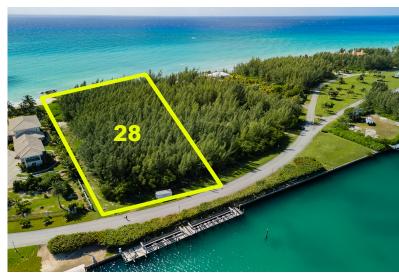

## 28 Princess Isle

Nestled within the prestigious gated community of Princess Isle on Grand Bahama, this spectacular...

Nestled within the prestigious gated community of Princess Isle on Grand Bahama, this spectacular beachfront property offers unparalleled luxury and privacy. Boasting 137 feet of direct beach frontage, this 1.49-acre parcel is zoned for single-family residential use, making it the perfect canvas for creating a private oasis.

Key Features:

Prime Location: Situated in one of the most exclusive areas of Grand Bahama.

Lot Size: 1.49
Living Area: 64,904
Subdivision: Bahamia,
Princess Isle
Features: 24 Hour
Security, Beach access,
Beach Front, Canal Front,
Condo Fees/Home
Owners Fees, Gated,
Gated Community, Ocean
front, Quiet Area, Road Paved, View - Ocean,
Waterfront - Ocean