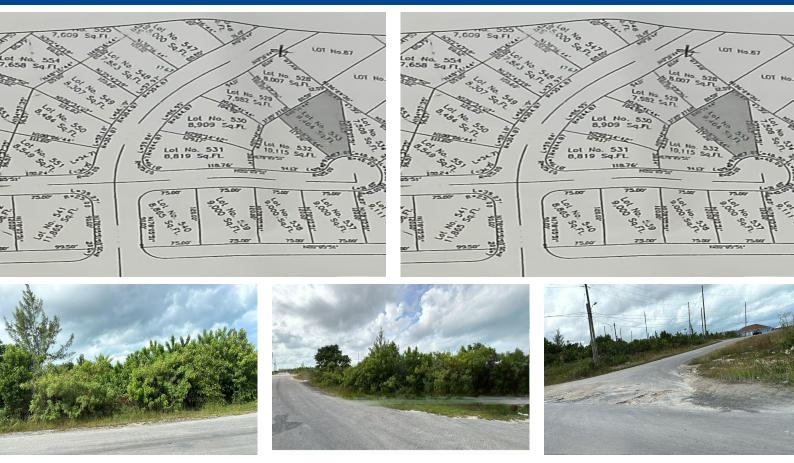

## ABACO CENTRAL PINES LOT, Marsh Harbour, Abaco

## Perfect 9,464 square foot property for sale at a stunning price. Central Pines is a newly developed...

Perfect 9,464 square foot property for sale at a stunning price. Central Pines is a newly developed area with brand new homes just outside of Marsh Harbour Abaco. You can build your dream home in this quiet and blissful neighborhood, which has easy access to shopping, recreation, restaurants and beaches. Call us today....read more on our website.

Bathrooms: 0 Lot Size: 9464 Subdivision: Marsh Harbour Features: Adult Oriented, Central location, Cul-de-sac, Easy Access, Family Oriented, Fuel to Lot, Highway Access, None, Pets Allowed, Phone to Lot, Potential Recreation, Quiet Area, Recreation Nearby, Road - Paved, Seniors Oriented, Shopping Nearby