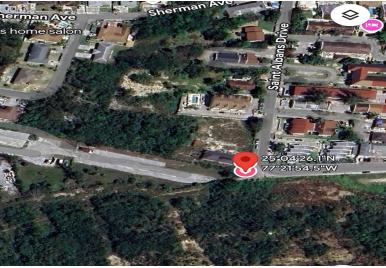

## LBANS DRIVE, St. Alban's Drive, New Providence/

One acre of land available for sale with close proximity to Downtown Nassau. This lot has open...

One acre of land available for sale with close proximity to Downtown Nassau. This lot has open zoning therefore the possibilities are endless. Call now to schedule a viewing....read more on our website.

Bedrooms: 0 Bathrooms: 0 Lot Size: 43560

Subdivision: St. Alban's

LOT 25 ST. ALBANS DRIVE, St. Alban's Drive, New Providence/Paradise Island

Features: None

Phone:

JAMES SARLES REALTY

\$300.000 ID# M59843 <u>View Online</u> www.sarlesrealty.com