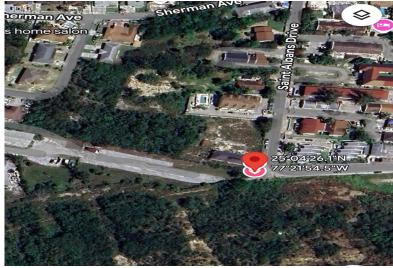

## LBANS DRIVE, St. Alban's Drive, New Providence/

One acre of land available for sale with close proximity to Downtown Nassau. This lot has open...

One acre of land available for sale with close proximity to Downtown Nassau. This lot has open zoning therefore the possibilities are endless. Call now to schedule a viewing....read more on our website.

Bedrooms: 0 Bathrooms: 0 Lot Size: 43560

Subdivision: St. Alban's

LOT 25 ST. ALBANS DRIVE, St. Alban's Drive, New Providence/Paradise Island

Features: None

Phone:

JAMES SARLES REALTY

\$300.000 ID# M59843 <u>View Online</u> www.sarlesrealty.com