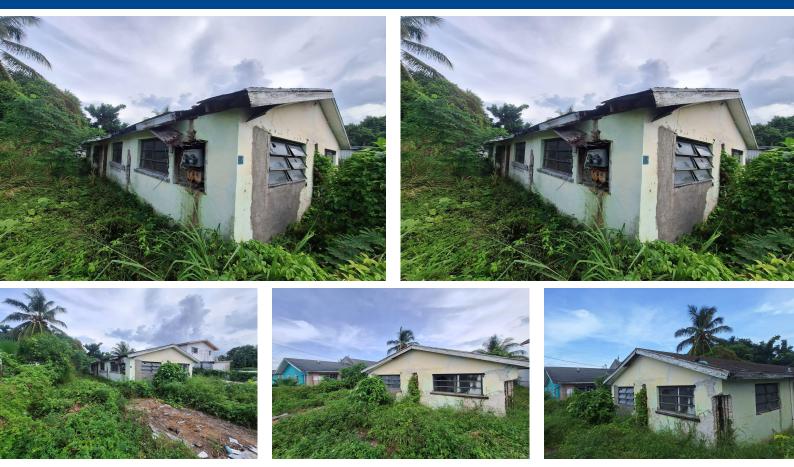

## VEN ROAD DUPLEX, Soldier Road, New Providence/Paradis

Welcome to your canvas of possibilities! Nestled on Haven Road off Soldier Road, this spacious...

Welcome to your canvas of possibilities! Nestled on Haven Road off Soldier Road, this spacious 2-bedroom, 1-bath duplex boasts 2,112 sq. ft. of potential waiting to be unlocked. With a bit of TLC, transform this diamond in the rough into your dream home or a lucrative investment opportunity. Imagine bright, airy rooms filled with sunlight, perfect for creating cozy spaces to unwind or entertain. The generous layout offers endless possibilities for customization, making it ideal for those with a flair for design and renovation. Enjoy the convenience of a central location, just moments from local amenities, schools, and the stunning beaches of Nassau. Whether youâ€<sup>TM</sup>re looking to make it your own or renovate for resale, this property is your ticket to island living. Seize the opportunity to c...read more on our website.