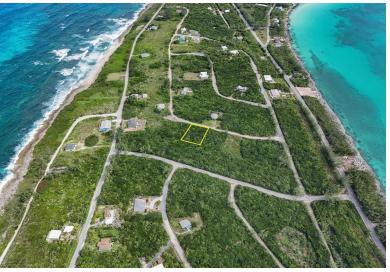

## SMUGGLERS HILL ROAD, Rainbow Bay, Eleuthera

If you are looking for a quiet town, with beautiful beaches, great views and easy travel to and...

If you are looking for a quiet town, with beautiful beaches, great views and easy travel to and from, Rainbow Bay, Eleuthera is a fantastic option. Lot 54, block 19, is a well-situated property nestled on Smugglers Hill Road, with the potential for dual views of both sides of the island. Rainbow bay is a great place to build your second home or engage in an island lifestyle long term. Featured nearby are several beaches, amenities such as grocery stores, liquor stores and restaurants. Peaceful and private, Rainbow Bay is well positioned for exploring Eleuthera and traveling in and out of the international airport located in Governors Harbour or North Eleuthera....read more on our website.

Bedrooms: 0
Bathrooms: 0
Lot Size: 10800
Subdivision: Rainbow Bay
Features: Can Be Rented,
Central location, Easy
Access, Family Oriented,
None, Quiet Area,
Recreation Nearby, Treed

Lot, View - Ocean

SMUGGLERS HILL ROAD, Rainbow Bay, Eleuthera Phone: