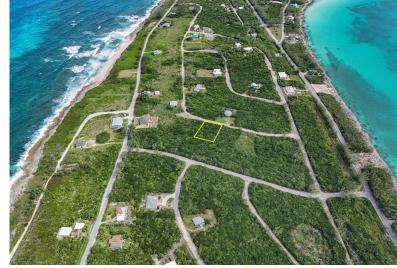

## SMUGGLERS HILL ROAD, Rainbow Bay, Eleuthera

If you are looking for a quiet town, with beautiful beaches, great views and easy travel to and...

If you are looking for a quiet town, with beautiful beaches, great views and easy travel to and from, Rainbow Bay, Eleuthera is a fantastic option. Lot 54, block 19, is a well-situated property nestled on Smugglers Hill Road, with the potential for dual views of both sides of the island. Rainbow bay is a great place to build your second home or engage in an island lifestyle long term. Featured nearby are several beaches, amenities such as grocery stores, liquor stores and restaurants. Peaceful and private, Rainbow Bay is well positioned for exploring Eleuthera and traveling in and out of the international airport located in Governors Harbour or North Eleuthera....read more on our website.

Bedrooms: 0
Bathrooms: 0
Lot Size: 10800
Subdivision: Rainbow Bay
Features: Can Be Rented,
Central location, Easy
Access, Family Oriented,
None, Quiet Area,
Recreation Nearby, Treed

Lot, View - Ocean

SMUGGLERS HILL ROAD, Rainbow Bay, Eleuthera Phone: