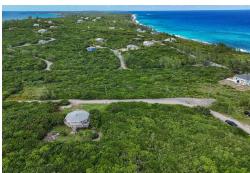

## SMUGGLERS HILL ROAD, Rainbow Bay, Eleuthera

If you are looking for a quiet town, with beautiful beaches, great views and easy travel to and...

If you are looking for a quiet town, with beautiful beaches, great views and easy travel to and from, Rainbow Bay, Eleuthera is a fantastic option. Lot 54, block 19, is a well-situated property nestled on Smugglers Hill Road, with the potential for dual views of both sides of the island. Rainbow bay is a great place to build your second home or engage in an island lifestyle long term. Featured nearby are several beaches, amenities such as grocery stores, liquor stores and restaurants. Peaceful and private, Rainbow Bay is well positioned for exploring Eleuthera and traveling in and out of the international airport located in Governors Harbour or North Eleuthera....read more on our website.

Bedrooms: 0
Bathrooms: 0
Lot Size: 10800
Subdivision: Rainbow Bay
Features: Can Be Rented,
Central location, Easy
Access, Family Oriented,
None, Quiet Area,
Recreation Nearby, Treed

Lot, View - Ocean

SMUGGLERS HILL ROAD, Rainbow Bay, Eleuthera Phone: