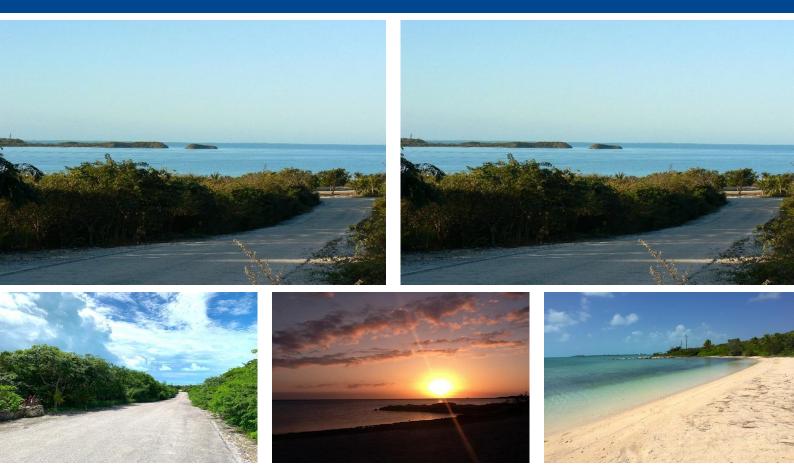

## BEACH ACCESS LOT 21, Salt Pond, Long Island

This 20,000 sq. foot Beach Access lot is situated on a paved roadway with a cul de sac. No through...

This 20,000 sq. foot Beach Access lot is situated on a paved roadway with a cul de sac. No through road access. Sensational sunset views from this lot and views of the harbor and across the island. Just a 5 minute stroll to the serene shady beachfront and a rock jetty for snorkeling. Also, includes a boat mooring. Perfect for a boater as the boat ramp is less than  $\hat{A}_{14}$  mile away. Line Bay is part of the the popular Salt Pond neighborhood. Underground utilities in place at roadfront. City water is available. This lot sits high and dry. Established shade trees. Close proximity to amenities, grocery store, gas station and other businesses. Short drive to Deadmans Cay airport. Good location for a vacation home. Salt Pond is home to the annual Long Island Regatta and a number of beautiful Atlanti...read more on our website.