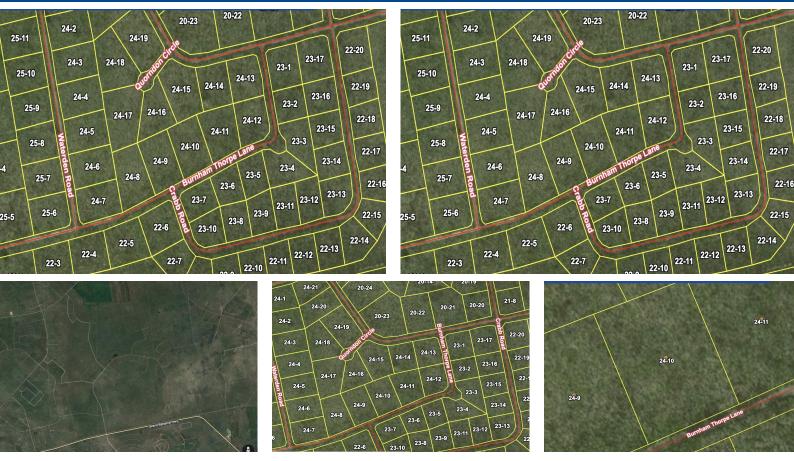

## **FER LOT #10, Other Grand Bahama/Freeport, Grand Bahama**

## Large future investment lot located in Leicester Country, in East Freeport for a savvy buyer...

Large future investment lot located in Leicester Country, in East Freeport for a savvy buyer looking to begin development in a currently none developed area. This large land provides lots of space to build and enjoy....read more on our website.

Bedrooms: 0 Bathrooms: 0 Lot Size: 37000 Subdivision: Other Grand Bahama/Freeport Features: None Bahama/Freeport Phone: