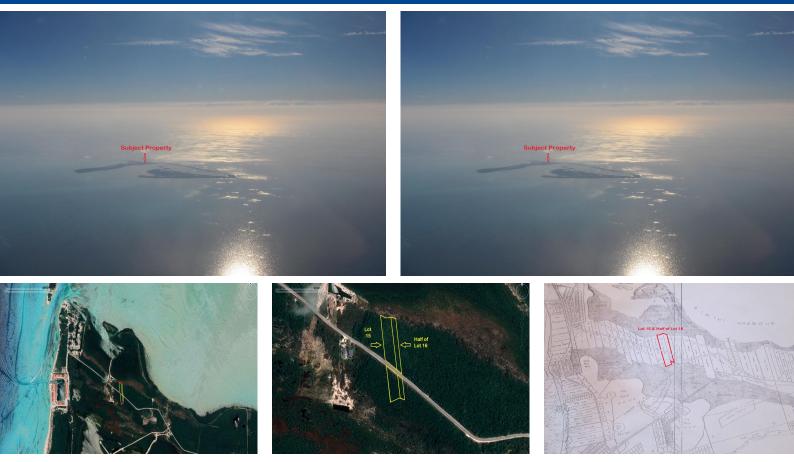

## SOUTH BIMINI, VICTORIA RI, South Bimini, Bimini

Prime opportunity in South Bimini! Just 50 Miles east of Miami Florida. This expansive 7.5 acre...

Prime opportunity in South Bimini! Just 50 Miles east of Miami Florida. This expansive 7.5 acre property, newly available, offers open zoning for residential, commercial, or resort development. South Bimini is becoming a top choice for those seeking a peaceful alternative to bustling North Bimini, with its tranquil atmosphere and growing appeal. With limited listings in this serene area, this property is ideal for creating a private residence, business venture, or a boutique resort. Embrace the possibilities and capitalize on South Bimini's rising popularity with this versatile acreage....read more on our website.

## \$400.000 ID# M59846 View Online www.sarlesrealty.com