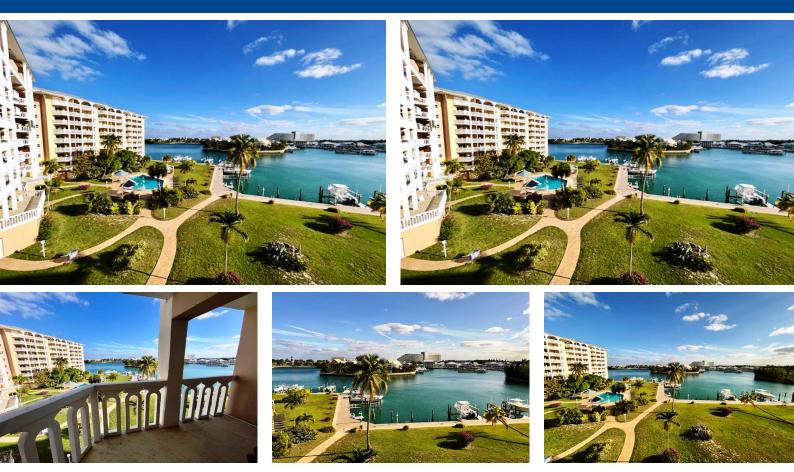

## **RBOUR HOUSE TOWERS, Bell Channel, Grand Bahama/Fre**

This spacious studio is perfect for a person to reside in or rent out for income. The fantastic...

This spacious studio is perfect for a person to reside in or rent out for income. The fantastic efficiency condominium has excellent views of Pelican Bay and Port Lucaya Marina. This unit has a full kitchen, bathroom, and dressing area, and the efficiency is large enough to have a dining, living, and bed area. Harbour House Towers is a multi-unit hi-rise with 24-hour security, a gym, 2 elevators, well-maintained grounds, a sparkling pool, and dockage. It is nearby (a 10-minute walk) to Port Lucaya, hotels, casinos, shopping, golf, and restaurants....read more on our website.

Bedrooms: 1 Bathrooms: 1 Lot Size: 113256 Subdivision: Bell Channel Features: 24 Hour Security, Canal Front, Family Oriented, Fully Fenced, Fully Walled, Furnished, Highway Access, Kitchen Built-in(s), Landscaped, Main Level Entry, Quiet Area, Recreation Nearby, Road - Paved, Shopping Nearby, Swimming Pool