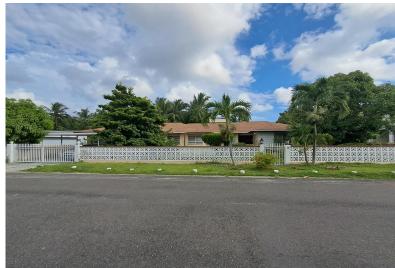

## OTTAGE ESTATES, Village Road, New Providence/Paradise

Take advantage of this spacious and well maintained 5 bed 3.5 bath home centrally located in the...

Take advantage of this spacious and well maintained 5 bed 3.5 bath home centrally located in the quiet and established area of Danottage Estates. With just over 3,000 sq ft of living space this home is ideal for a growing family. Features include a 2-car garage, kitchen with hardwood cabinetry/granite countertops, breakfast nook, formal dining room, living room, family room, office/study, timber ceilings throughout and a laundry area. Additionally, this home sits on a 10,400 sq ft fully enclosed yard, manicured with fruit trees and flowers, perfect for entertaining and relaxation. Conveniently located just minutes away from schools, banking, shopping, medical centers, public transportation and restaurants....read more on our website.

Bedrooms: 5
Bathrooms: 4

Lot Size: 10451 DANOTTAGE ESTATES, Village Subdivision: Village Road Road, New Providence/Paradise Features: Adult Oriented, Island

Central location, Easy Access, Family Oriented,

Fully Fenced, Fully

Walled, Quiet Area, Road

- Paved, Shopping

Nearby

Phone:

\$410.000 ID# M59908 View Online www.sarlesrealty.com