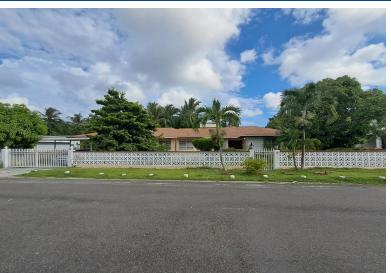

## OTTAGE ESTATES, Village Road, New Providence/Paradise

Take advantage of this spacious and well maintained 5 bed 3.5 bath home centrally located in the...

Take advantage of this spacious and well maintained 5 bed 3.5 bath home centrally located in the quiet and established area of Danottage Estates. With just over 3,000 sq ft of living space this home is ideal for a growing family. Features include a 2-car garage, kitchen with hardwood cabinetry/granite countertops, breakfast nook, formal dining room, living room, family room, office/study, timber ceilings throughout and a laundry area. Additionally, this home sits on a 10,400 sq ft fully enclosed yard, manicured with fruit trees and flowers, perfect for entertaining and relaxation. Conveniently located just minutes away from schools, banking, shopping, medical centers, public transportation and restaurants....read more on our website.

Bedrooms: 5
Bathrooms: 4

Lot Size: 10451 DANOTTAGE ESTATES, Village Subdivision: Village Road Road, New Providence/Paradise Features: Adult Oriented, Island

Central location, Easy Access, Family Oriented,

Fully Fenced, Fully

Walled, Quiet Area, Road

- Paved, Shopping

Nearby

Phone:

\$410.000 ID# M59908 View Online www.sarlesrealty.com