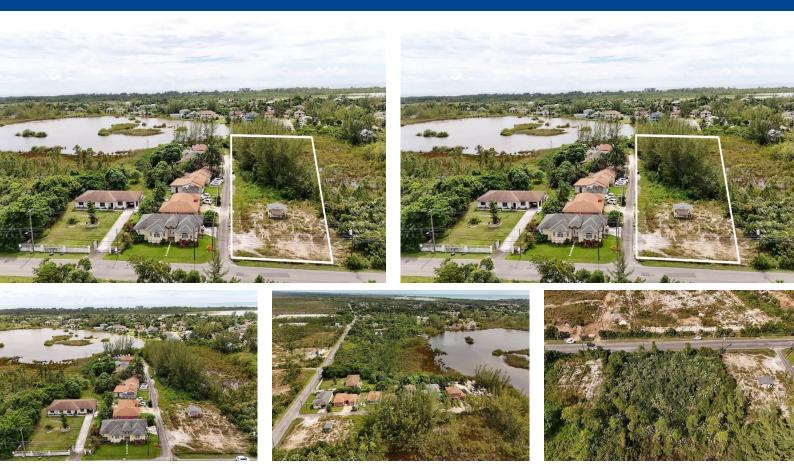

## Unlock the potential of this versatile 1.3-acre vacant land, ideally situated in the peaceful and...

Unlock the potential of this versatile 1.3-acre vacant land, ideally situated in the peaceful and sought-after Adelaide Village on the western side of New Providence. This prime property is perfect for a range of development options, whether you're envisioning a multi-family home, income-generating rental units, or a spacious single-family residence. Contact us today to learn more or schedule a viewing of this remarkable property....read more on our website.

Bedrooms: 0 Bathrooms: 0 Lot Size: 56628 Subdivision: Adelaide Features: Easy Access, Family Oriented, Highway Access, None, Pets Allowed, Quiet Area, Road - Paved, Treed Lot

1.3 ACRE PARCEL ADELAIDE, Adelaide, New Providence/Paradise Island 'ay Phone: