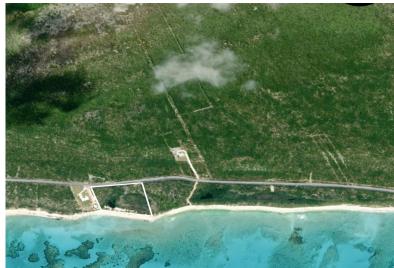

## ECOMBE TRACT PARCEL C, Other San Salvador, S

Enjoy your own piece of Paradise! 5.799 acres with over 350 feet of white sandy beachfront. Perfect...

Enjoy your own piece of Paradise! 5.799 acres with over 350 feet of white sandy beachfront. Perfect for your own island retreat or to build a small resort on this quaint island with a very active airport. Enjoy your privacy, or take advantage of other resorts on this beautiful, remote island. Deep water surrounds make this ideal for larger boats and activities such as diving. The island itself is protected by a reef, making the beaches sandy and beautiful. Edgecombe Tract Parcel B, over 39 acres is across the road from here, backing onto a lake is also for sale for....read more on our website.

Bedrooms: 0
Bathrooms: 0

Lot Size: 252604 EDGECOMBE TRACT PARCEL Subdivision: Other San C, Other San Salvador, San Salvador

Features: Acreage, Beach Front, None, Quiet Area,

Treed Lot, View - Ocean,

Wooded Area