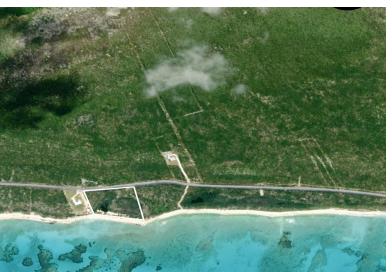

## ECOMBE TRACT PARCEL C, Other San Salvador, S

Enjoy your own piece of Paradise! 5.799 acres with over 350 feet of white sandy beachfront. Perfect...

Enjoy your own piece of Paradise! 5.799 acres with over 350 feet of white sandy beachfront. Perfect for your own island retreat or to build a small resort on this quaint island with a very active airport. Enjoy your privacy, or take advantage of other resorts on this beautiful, remote island. Deep water surrounds make this ideal for larger boats and activities such as diving. The island itself is protected by a reef, making the beaches sandy and beautiful. Edgecombe Tract Parcel B, over 39 acres is across the road from here, backing onto a lake is also for sale for....read more on our website.

Bedrooms: 0
Bathrooms: 0

Lot Size: 252604 EDGECOMBE TRACT PARCEL Subdivision: Other San C, Other San Salvador, San Salvador

Features: Acreage, Beach Front, None, Quiet Area,

Treed Lot, View - Ocean,

Wooded Area