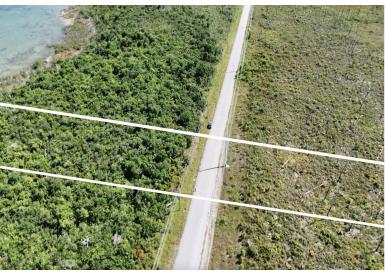

## 3.946 ACRES SAND BANKS, Treasure Cay, Abaco

This prime piece of land at Sand Banks Creek presents a blank canvas for creating a double...

This prime piece of land at Sand Banks Creek presents a blank canvas for creating a double waterfront estate spanning 3.946 acres, complete with sweeping panoramic views. Its convenient location provides easy access to all the island adventures you could desire. Situated just two miles south of Treasure Cay and 25 minutes north of Marsh Harbour, this tract of vacant land extends along both sides of the S.C. Bootle Highway and boasts open zoning, which allows for a variety of development options. With a new local restaurant nearby and several dining options in beautiful Treasure Cay, you'll never be far from a delicious meal or a relaxing day at the beach....read more on our website.