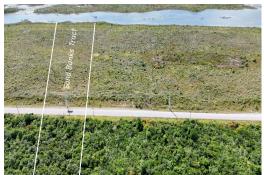

## 3.946 ACRES SAND BANKS, Treasure Cay, Abaco

This prime piece of land at Sand Banks Creek presents a blank canvas for creating a double...

This prime piece of land at Sand Banks Creek presents a blank canvas for creating a double waterfront estate spanning 3.946 acres, complete with sweeping panoramic views. Its convenient location provides easy access to all the island adventures you could desire. Situated just two miles south of Treasure Cay and 25 minutes north of Marsh Harbour, this tract of vacant land extends along both sides of the S.C. Bootle Highway and boasts open zoning, which allows for a variety of development options. With a new local restaurant nearby and several dining options in beautiful Treasure Cay, you'll never be far from a delicious meal or a relaxing day at the beach....read more on our website.