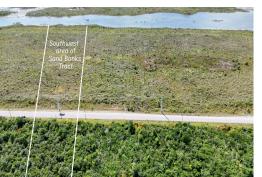

## 3.946 ACRES SAND BANKS, Treasure Cay, Abaco

This prime piece of land at Sand Banks Creek presents a blank canvas for creating a double...

This prime piece of land at Sand Banks Creek presents a blank canvas for creating a double waterfront estate spanning 3.946 acres, complete with sweeping panoramic views. Its convenient location provides easy access to all the island adventures you could desire. Situated just two miles south of Treasure Cay and 25 minutes north of Marsh Harbour, this tract of vacant land extends along both sides of the S.C. Bootle Highway and boasts open zoning, which allows for a variety of development options. With a new local restaurant nearby and several dining options in beautiful Treasure Cay, you'll never be far from a delicious meal or a relaxing day at the beach....read more on our website.