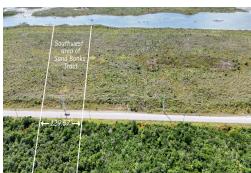

## 3.946 ACRES SAND BANKS, Treasure Cay, Abaco

This prime piece of land at Sand Banks Creek presents a blank canvas for creating a double...

This prime piece of land at Sand Banks Creek presents a blank canvas for creating a double waterfront estate spanning 3.946 acres, complete with sweeping panoramic views. Its convenient location provides easy access to all the island adventures you could desire. Situated just two miles south of Treasure Cay and 25 minutes north of Marsh Harbour, this tract of vacant land extends along both sides of the S.C. Bootle Highway and boasts open zoning, which allows for a variety of development options. With a new local restaurant nearby and several dining options in beautiful Treasure Cay, you'll never be far from a delicious meal or a relaxing day at the beach....read more on our website.