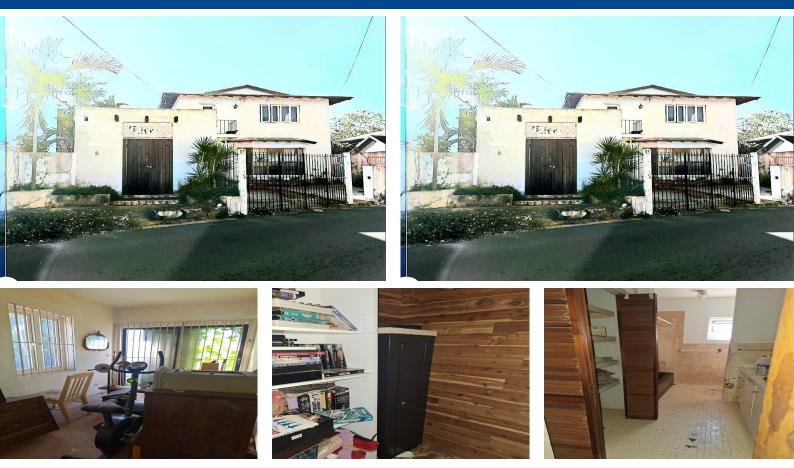

## GINIA STREET, West Bay Street, New Providence/Paradise

## This two storey 2 bedroom, 2.5 bathroom building with an attached office structure can be found in...

This two storey 2 bedroom, 2.5 bathroom building with an attached office structure can be found in the busy thoroughfare of Virginia Street. Just two minutes away from the commercial hub Bay Street, Junkanoo Beach, restaurants, schools, shopping and hotels. It is a prime location for the navy investor. This building is suitable for commercial offices, short-term vacation rentals or a residential property....read more on our website.

Bedrooms: 2 Bathrooms: 2 Lot Size: 3200 9 VIRGINIA STREET, West Bay Subdivision: West Bay Street, New Providence/Paradise Street Island Features: Adult Oriented, Phone: Can Be Rented, Central location, Easy Access, Family Oriented, Fully Fenced, Fully Walled, Highway Access, Hurricane Windows, Impact Windows, Level Lot, Pets Allowed, Phone to Lot, Recreation Nearby, Road - Paved, Shopping Nearby, View - City