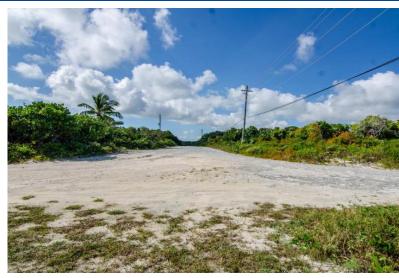

## GREENWOOD, CAT ISLAND, Port Howe, Cat Island

Approximately 20 acres of land with partial infrastructure available to some of 168 remaining lots...

Approximately 20 acres of land with partial infrastructure available to some of 168 remaining lots (all roads cut) with some sea views and bordering a boutique hotel. This acreage is the ideal get away location for persons seeking simplicity in pristine surroundings and to live in a principal place of residence or as a 2nd vacation home....read more on our website.