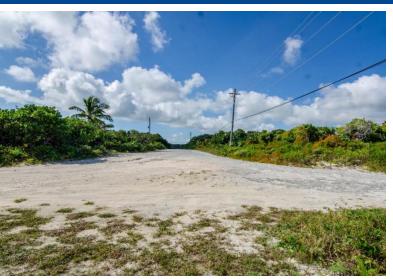

## GREENWOOD, CAT ISLAND, Port Howe, Cat Island

Approximately 20 acres of land with partial infrastructure available to some of 168 remaining lots...

Approximately 20 acres of land with partial infrastructure available to some of 168 remaining lots (all roads cut) with some sea views and bordering a boutique hotel. This acreage is the ideal get away location for persons seeking simplicity in pristine surroundings and to live in a principal place of residence or as a 2nd vacation home....read more on our website.