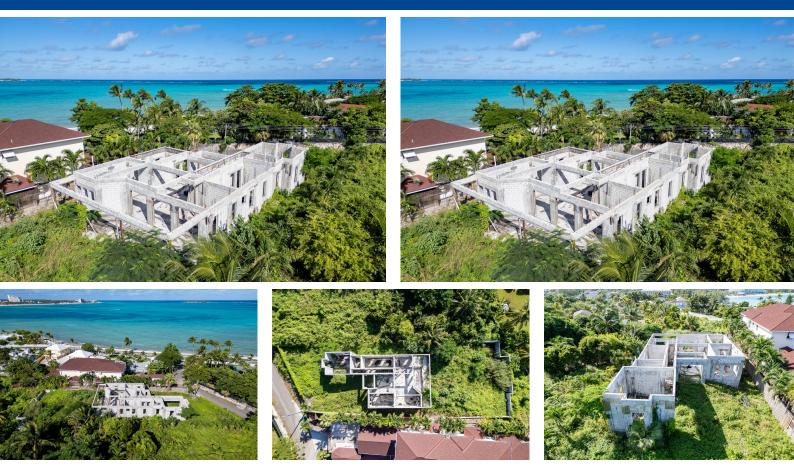

## ARINA, Other New Providence/Nassau, New Providence/Para

Views, views, ocean views! A large single family lot on Sunset Drive, 70 feet on the road, going...

Views, views, ocean views! A large single family lot on Sunset Drive, 70 feet on the road, going back over 200 feet with a back width of 93 feet! Totaling a whopping, 15,012 sq. ft. This is the properties is equivalent to the size of two gorgeous lots to spread your home over. The owner is including the architectural drawings which is a big plus, and the structure is already up to belt. If you wanted to keep the same drawings your house would be 3,929 sq. ft. under A/C and then, should you include the porches, the total would be 4,554 sq. ft. Come and envision your dream property with the initial work already being completed so you can walk, touch, feel and be inspired to put your own stamp on it! Driving directions: From West Bay Street, turn onto Sunset Drive, and the lot is the 3rd on th...read more on our website.