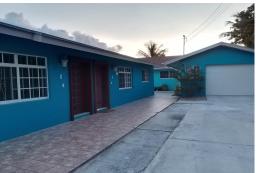

## RN CLOSE SUBDIVISION, Fox Hill, New Providence/Parad

Fourplex two separate buildings, in an enclosed fenced in yard. The first duplex has in two, two...

Fourplex two separate buildings, in an enclosed fenced in yard. The first duplex has in two, two beds one bath units, with ductless units. The second duplex has a one bed one bath units with ductless units and a two beds one bath with a single car garage and ductless units. The entire complex has security cameras....read more on our website.

Bedrooms: 5
Bathrooms: 4
Lot Size: 10120
Subdivision: Fox Hill
Features: Fully Fenced

EASTERN CLOSE SUBDIVISION, Fox Hill, New Providence/Paradise Island Phone:

\$598.000 ID# M59632 <u>View Online</u> www.sarlesrealty.com