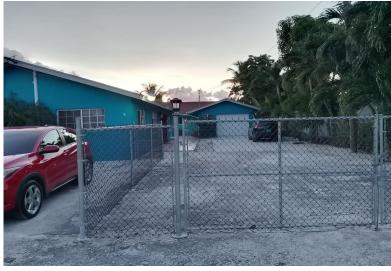

## RN CLOSE SUBDIVISION, Fox Hill, New Providence/Parad

Fourplex two separate buildings, in an enclosed fenced in yard. The first duplex has in two, two...

Fourplex two separate buildings, in an enclosed fenced in yard. The first duplex has in two, two beds one bath units, with ductless units. The second duplex has a one bed one bath units with ductless units and a two beds one bath with a single car garage and ductless units. The entire complex has security cameras....read more on our website.

Bedrooms: 5
Bathrooms: 4
Lot Size: 10120
Subdivision: Fox Hill
Features: Fully Fenced

EASTERN CLOSE SUBDIVISION, Fox Hill, New Providence/Paradise Island Phone:

\$598.000 ID# M59632 <u>View Online</u> www.sarlesrealty.com