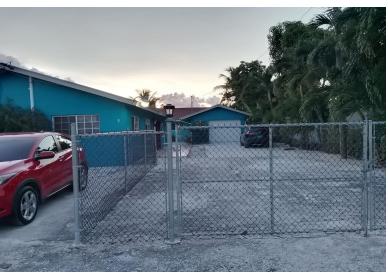

## RN CLOSE SUBDIVISION, Fox Hill, New Providence/Parad

Fourplex two separate buildings, in an enclosed fenced in yard. The first duplex has in two, two...

Fourplex two separate buildings, in an enclosed fenced in yard. The first duplex has in two, two beds one bath units, with ductless units. The second duplex has a one bed one bath units with ductless units and a two beds one bath with a single car garage and ductless units. The entire complex has security cameras....read more on our website.

Bedrooms: 5
Bathrooms: 4
Lot Size: 10120
Subdivision: Fox Hill
Features: Fully Fenced

EASTERN CLOSE SUBDIVISION, Fox Hill, New Providence/Paradise Island Phone:

\$598.000 ID# M59632 <u>View Online</u> www.sarlesrealty.com