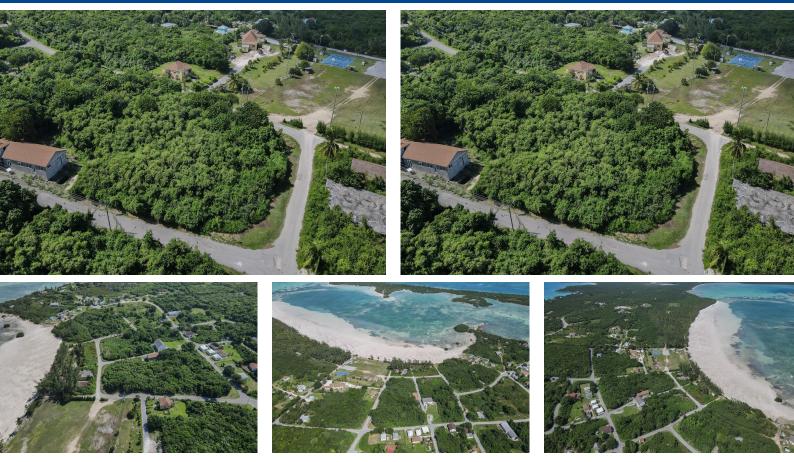

## LOT 31A SAVANNAH SOUND, Savannah Sound, Eleuthera

This property is the perfect investment in Eleuthera, 1.06 Acres of land that is Open Zoned and is...

This property is the perfect investment in Eleuthera, 1.06 Acres of land that is Open Zoned and is approximately 300ft from the beach. Savannah Sound is a developed community in Eleuthera and is strategically located central on the island with easy access to travel north and south. This property is near Turtle Beach which is nestled in between main land Eleuthera and Windermere Island for a beautiful and calm beach. This property is also near the Windermere High School. This property is zoned openly and can be a multifamily or commercial investment upon approval...read more on our website.