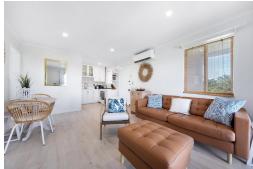

## ROFT PENTHOUSE, Eastern Road, New Providence/Paradis

Fully-furnished, tastefully decorated island-chic Penthouse, Prime ocean view apartment in the...

Fully-furnished, tastefully decorated island-chic Penthouse, Prime ocean view apartment in the gated community of Baycroft Ocean View on Eastern Road. Porcelain tiles, quartz countertops, elegant custom-made cabinetry, as well as all new hurricane-resistant windows, energy-efficient air conditioning split units, and a cable-ready, flat-screen TV. Please note that the Baycroft community does not allow children or pets....read more on our website.