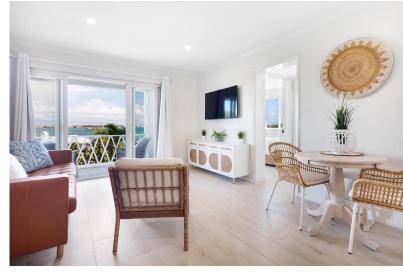

## ROFT PENTHOUSE, Eastern Road, New Providence/Paradis

Fully-furnished, tastefully decorated island-chic Penthouse, Prime ocean view apartment in the...

Fully-furnished, tastefully decorated island-chic Penthouse, Prime ocean view apartment in the gated community of Baycroft Ocean View on Eastern Road. Porcelain tiles, quartz countertops, elegant custom-made cabinetry, as well as all new hurricane-resistant windows, energy-efficient air conditioning split units, and a cable-ready, flat-screen TV. Please note that the Baycroft community does not allow children or pets....read more on our website.