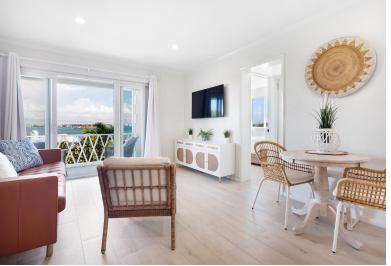

## ROFT PENTHOUSE, Eastern Road, New Providence/Paradis

Fully-furnished, tastefully decorated island-chic Penthouse, Prime ocean view apartment in the...

Fully-furnished, tastefully decorated island-chic Penthouse, Prime ocean view apartment in the gated community of Baycroft Ocean View on Eastern Road. Porcelain tiles, quartz countertops, elegant custom-made cabinetry, as well as all new hurricane-resistant windows, energy-efficient air conditioning split units, and a cable-ready, flat-screen TV. Please note that the Baycroft community does not allow children or pets....read more on our website.