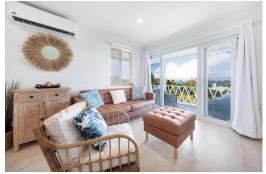

## ROFT PENTHOUSE, Eastern Road, New Providence/Paradis

Fully-furnished, tastefully decorated island-chic Penthouse, Prime ocean view apartment in the...

Fully-furnished, tastefully decorated island-chic Penthouse, Prime ocean view apartment in the gated community of Baycroft Ocean View on Eastern Road. Porcelain tiles, quartz countertops, elegant custom-made cabinetry, as well as all new hurricane-resistant windows, energy-efficient air conditioning split units, and a cable-ready, flat-screen TV. Please note that the Baycroft community does not allow children or pets....read more on our website.