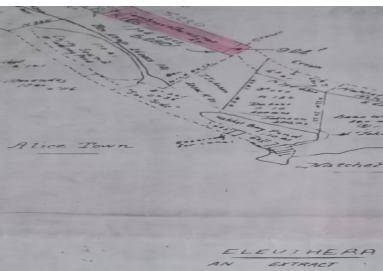

## BEACHFRONT HATCHET BAY, Hatchet Bay, Eleuthera

One acre beachfront lot for sale in the Hatchet Bay area. Purchase one acre or all five at a great...

One acre beachfront lot for sale in the Hatchet Bay area. Purchase one acre or all five at a great price. Hatchet Bay is the prefect area with its close proximity to North Eleuthera Airport, Gregory Town, and The Cove resort. Schedule a viewing, fall in love, make an offer today....read more on our website.

Bedrooms: 0
Bathrooms: 0

Lot Size: 43560 BEACHFRONT HATCHET BAY,
Subdivision: Hatchet Bay Hatchet Bay, Eleuthera
Features: None Phone:

JAMES SARLES REALTY

\$49,999 ID# M59837 <u>View Online</u> www.sarlesrealty.com