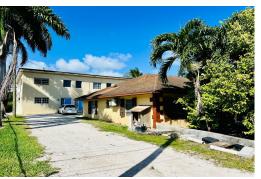

## CRESCENT, BAILLOU H, Carmichael Road, New Providence

Unlock a rare investment opportunity with this spacious fourplex, offering a total of 10 bedrooms...

Unlock a rare investment opportunity with this spacious fourplex, offering a total of 10 bedrooms and 8 bathrooms. This income-generating property consists of 4 units: a 4-bed, 2-bath main house and three 2-bed, 2-bath townhouses. Situated on a hillside lot, this property is strategically positioned to avoid flooding issues, a major plus for property owners in the Bahamas. With its large, spacious units, tenants will enjoy comfortable living in a location that blends convenience with a quiet, relaxed atmosphere. Whether you're an investor looking to expand your real estate portfolio or someone seeking a steady income stream from rental properties, this fourplex presents an excellent opportunity. Its central location puts tenants just minutes away from popular shops, dining options, and e…read more on our website.

Bedrooms: 10
Bathrooms: 8
Lot Size: 8750
Subdivision: Carmichael
Road

Road

KIM'S CRESCENT,
BAILLOU H, Carmichael Road,

Road New Providence/Paradise Island Features: Fully Fenced Phone:

JAMES SARLES REALTY