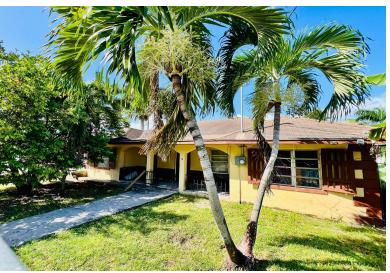

## CRESCENT, BAILLOU H, Carmichael Road, New Providence

Unlock a rare investment opportunity with this spacious fourplex, offering a total of 10 bedrooms...

Unlock a rare investment opportunity with this spacious fourplex, offering a total of 10 bedrooms and 8 bathrooms. This income-generating property consists of 4 units: a 4-bed, 2-bath main house and three 2-bed, 2-bath townhouses. Situated on a hillside lot, this property is strategically positioned to avoid flooding issues, a major plus for property owners in the Bahamas. With its large, spacious units, tenants will enjoy comfortable living in a location that blends convenience with a quiet, relaxed atmosphere. Whether you're an investor looking to expand your real estate portfolio or someone seeking a steady income stream from rental properties, this fourplex presents an excellent opportunity. Its central location puts tenants just minutes away from popular shops, dining options, and e…read more on our website.

Bedrooms: 10
Bathrooms: 8
Lot Size: 8750
Subdivision: Carmichael
Road

Road

KIM'S CRESCENT,
BAILLOU H, Carmichael Road,

Road New Providence/Paradise Island Features: Fully Fenced Phone:

JAMES SARLES REALTY