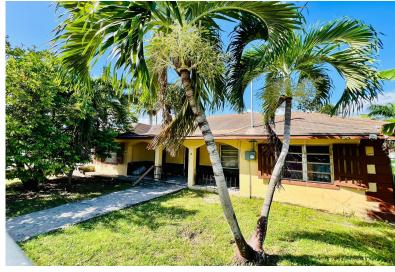

## CRESCENT, BAILLOU H, Carmichael Road, New Providence

Unlock a rare investment opportunity with this spacious fourplex, offering a total of 10 bedrooms...

Unlock a rare investment opportunity with this spacious fourplex, offering a total of 10 bedrooms and 8 bathrooms. This income-generating property consists of 4 units: a 4-bed, 2-bath main house and three 2-bed, 2-bath townhouses. Situated on a hillside lot, this property is strategically positioned to avoid flooding issues, a major plus for property owners in the Bahamas. With its large, spacious units, tenants will enjoy comfortable living in a location that blends convenience with a quiet, relaxed atmosphere. Whether you're an investor looking to expand your real estate portfolio or someone seeking a steady income stream from rental properties, this fourplex presents an excellent opportunity. Its central location puts tenants just minutes away from popular shops, dining options, and e…read more on our website.

Bedrooms: 10
Bathrooms: 8
Lot Size: 8750
Subdivision: Carmichael
Road

Road

KIM'S CRESCENT,
BAILLOU H, Carmichael Road,

Road New Providence/Paradise Island Features: Fully Fenced Phone:

JAMES SARLES REALTY