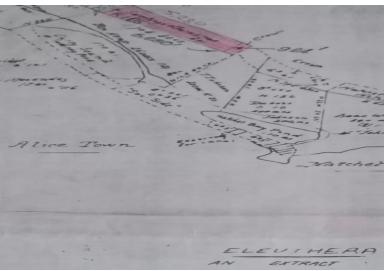

## BEACHFRONT HATCHET BAY, Hatchet Bay, Eleuthera

One acre beachfront lot for sale in the Hatchet Bay area. Purchase one acre or all five at a great...

One acre beachfront lot for sale in the Hatchet Bay area. Purchase one acre or all five at a great price. Hatchet Bay is the prefect area with its close proximity to North Eleuthera Airport, Gregory Town, and The Cove resort. Schedule a viewing, fall in love, make an offer today....read more on our website.

Bedrooms: 0 Bathrooms: 0 Lot Size: 4356

Lot Size: 43560 BEACHFRONT HATCHET BAY,
Subdivision: Hatchet Bay Hatchet Bay, Eleuthera
Features: None Phone:

JAMES SARLES REALTY

\$49.999 ID# M59840 <u>View Online</u> www.sarlesrealty.com