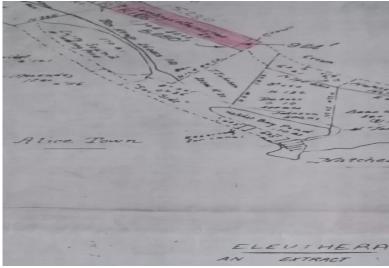

## BEACHFRONT HATCHET BAY, Hatchet Bay, Eleuthera

One acre beachfront lot for sale in the Hatchet Bay area. Purchase one acre or all five at a great...

One acre beachfront lot for sale in the Hatchet Bay area. Purchase one acre or all five at a great price. Hatchet Bay is the prefect area with its close proximity to North Eleuthera Airport, Gregory Town, and The Cove resort. Schedule a viewing, fall in love, make an offer today....read more on our website.

Bedrooms: 0 Bathrooms: 0 Lot Size: 4356

Lot Size: 43560 BEACHFRONT HATCHET BAY,
Subdivision: Hatchet Bay Hatchet Bay, Eleuthera
Features: None Phone:

JAMES SARLES REALTY

\$49.999 ID# M59840 <u>View Online</u> www.sarlesrealty.com