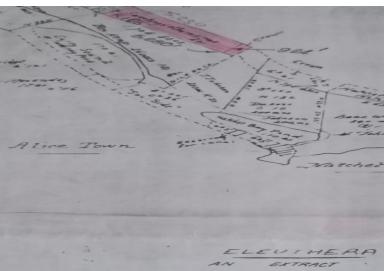

## BEACHFRONT HATCHET BAY, Hatchet Bay, Eleuthera

One acre beachfront lot for sale in the Hatchet Bay area. Purchase one acre or all five at a great...

One acre beachfront lot for sale in the Hatchet Bay area. Purchase one acre or all five at a great price. Hatchet Bay is the prefect area with its close proximity to North Eleuthera Airport, Gregory Town, and The Cove resort. Schedule a viewing, fall in love, make an offer today....read more on our website.

Bedrooms: 0 Bathrooms: 0 Lot Size: 43560

Lot Size: 43560 BEACHFRONT HATCHET BAY,
Subdivision: Hatchet Bay
Hatchet Bay, Eleuthera
Features: None

Phone:

JAMES SARLES REALTY

\$49,999 ID# M59841 <u>View Online</u> www.sarlesrealty.com