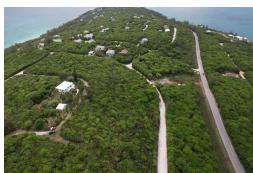

## RAINBOW BAY LOT 33, Rainbow Bay, Eleuthera

Rainbow Bay is a pretty, quiet development not far from Governors Harbour airport with beaches and...

Rainbow Bay is a pretty, quiet development not far from Governors Harbour airport with beaches and views over both sides of the island. It is perfect for couples or families with several beaches, shops and cafes nearby and a great location for exploring the island. Lot 33 block 3 is in a secluded location surrounded by lovely native vegetation with views over the Bight side, known as the Caribbean side. It would make a great place for a vacation home. The nearest airport is Governors harbour, which is just a few minutes' drive away....read more on our website.