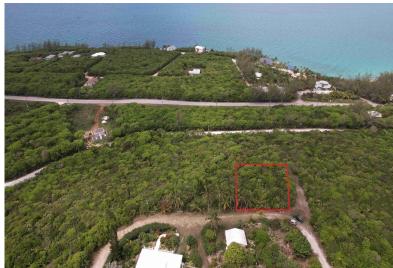

## RAINBOW BAY LOT 33, Rainbow Bay, Eleuthera

Rainbow Bay is a pretty, quiet development not far from Governors Harbour airport with beaches and...

Rainbow Bay is a pretty, quiet development not far from Governors Harbour airport with beaches and views over both sides of the island. It is perfect for couples or families with several beaches, shops and cafes nearby and a great location for exploring the island. Lot 33 block 3 is in a secluded location surrounded by lovely native vegetation with views over the Bight side, known as the Caribbean side. It would make a great place for a vacation home. The nearest airport is Governors harbour, which is just a few minutes' drive away....read more on our website.