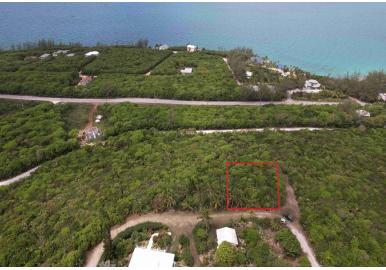

## RAINBOW BAY LOT 33, Rainbow Bay, Eleuthera

Rainbow Bay is a pretty, quiet development not far from Governors Harbour airport with beaches and...

Rainbow Bay is a pretty, quiet development not far from Governors Harbour airport with beaches and views over both sides of the island. It is perfect for couples or families with several beaches, shops and cafes nearby and a great location for exploring the island. Lot 33 block 3 is in a secluded location surrounded by lovely native vegetation with views over the Bight side, known as the Caribbean side. It would make a great place for a vacation home. The nearest airport is Governors harbour, which is just a few minutes' drive away....read more on our website.