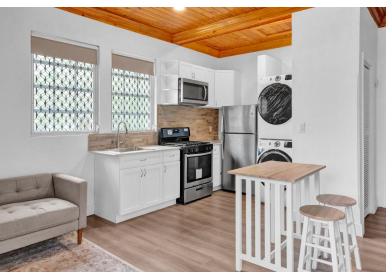

## D CHERRYWOOD AVE, West Bay Street, New Providence/

Introducing a charming and conveniently located one-bedroom apartment with the added bonus of all...

Introducing a charming and conveniently located one-bedroom apartment with the added bonus of all utilities included. This newly renovated abode is fully enclosed with remote gate access. It's the perfect blend of comfort and luxury with modern finishes, quartz countertops, brand-new stainless-steel appliances. Step inside to discover a bright and airy atmosphere, showcasing an open layout. With the inclusion of all utilities; water, electricity, and internet, this apartment ensures a hassle-free living experience. This unit is pet-friendly, inviting to one small dog. Situated in the desirable neighbourhood of Grove West, residents will enjoy easy access to neighbouring amenities, shopping centres, and beaches. Don't miss the opportunity to call this place home. Schedule your viewing today...read more on our website.