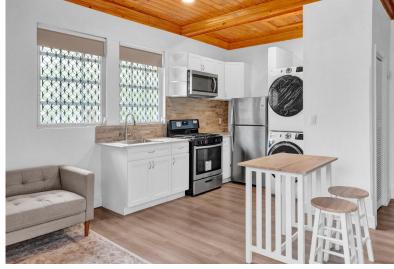

## D CHERRYWOOD AVE, West Bay Street, New Providence/

Introducing a charming and conveniently located one-bedroom apartment with the added bonus of all...

Introducing a charming and conveniently located one-bedroom apartment with the added bonus of all utilities included. This newly renovated abode is fully enclosed with remote gate access. It's the perfect blend of comfort and luxury with modern finishes, quartz countertops, brand-new stainless-steel appliances. Step inside to discover a bright and airy atmosphere, showcasing an open layout. With the inclusion of all utilities; water, electricity, and internet, this apartment ensures a hassle-free living experience. This unit is pet-friendly, inviting to one small dog. Situated in the desirable neighbourhood of Grove West, residents will enjoy easy access to neighbouring amenities, shopping centres, and beaches. Don't miss the opportunity to call this place home. Schedule your viewing today...read more on our website.