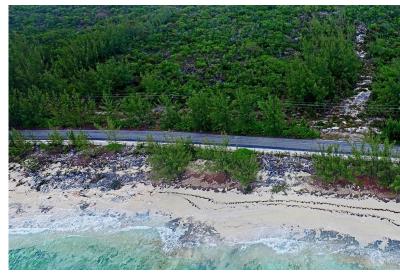

## LOT 13 JAMES CISTERN, James Cistern, Eleuthera

Here is your chance to own your piece of the rock in beautiful Eleuthera. At 5,000 sq., this lot in...

Here is your chance to own your piece of the rock in beautiful Eleuthera. At 5,000 sq., this lot in James Cistern is the perfect size for your home or island retreat. Utilities are at the lot. James Cistern is a short drive from the main town of Governor's Harbour in Eleuthera, where there are banking, shopping centers, and more. Eleuthera is renowned for its pink sand beaches, the Preacher's Cave, the Glass Window Bridge, and other amazing points of interest. Call today....read more on our website.

Bedrooms: 0 Bathrooms: 0

Lot Size: 5000 Subdivision: James

LOT 13 JAMES CISTERN, James

istern

Cistern, Eleuthera Phone:

Features: Beach Front, Family Oriented, Highway Access, None, Pets Allowed, Quiet Area, Road - Paved, Treed Lot,

View - Ocean

\$13.000 ID# M59929 View Online www.sarlesrealty.com