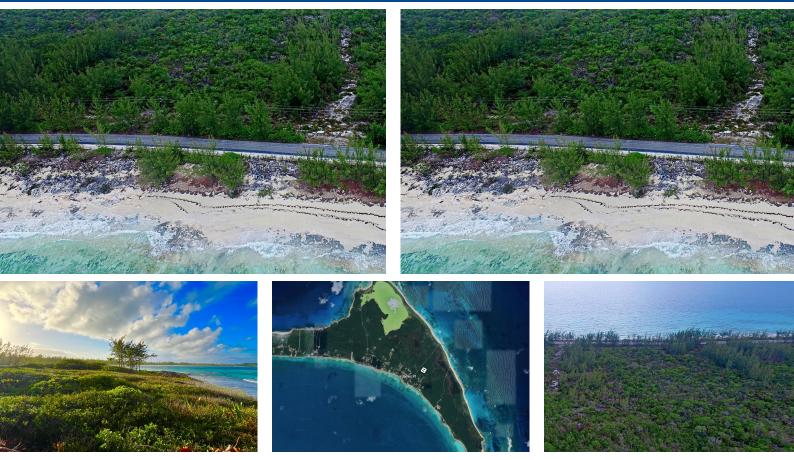

## Here is your chance to own your piece of the rock in beautiful Eleuthera. At 5,000 sq., this lot in...

Here is your chance to own your piece of the rock in beautiful Eleuthera. At 5,000 sq., this lot in James Cistern is the perfect size for your home or island retreat. Utilities are at the lot. James Cistern is a short drive from the main town of Governor's Harbour in Eleuthera, where there are banking, shopping centers, and more. Eleuthera is renowned for its pink sand beaches, the Preacher's Cave, the Glass Window Bridge, and other amazing points of interest. Call today....read more on our website.

| Bedrooms: 0              |                             |
|--------------------------|-----------------------------|
| Bathrooms: 0             |                             |
| Lot Size: 5000           | LOT 14 JAMES CISTERN, James |
| Subdivision: James       | Cistern, Eleuthera          |
| Cistern                  | Phone:                      |
| Features: Beach Fror     |                             |
| Family Oriented, Highway |                             |
| Access, None, Pets       |                             |
| Allowed, Quiet Area,     |                             |
| Road - Paved, Treed      | d Lot,                      |
| View - Ocean             |                             |