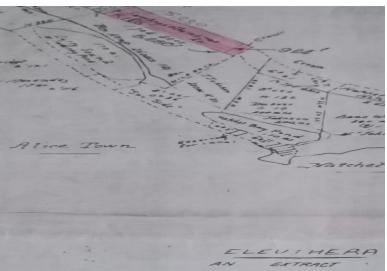

## BEACHFRONT HATCHET BAY, Hatchet Bay, Eleuthera

Five acre beachfront lots for sale in the Hatchet Bay area. Purchase one acre or all five at a...

Five acre beachfront lots for sale in the Hatchet Bay area. Purchase one acre or all five at a great price. Hatchet Bay is the prefect area with its close proximity to North Eleuthera Airport, Gregory Town, and The Cove resort. Schedule a viewing, fall in love, make an offer today....read more on our website.

Bedrooms: 0 Bathrooms: 0 Lot Size: 43560

Lot Size: 43560

BEACHFRONT HATCHET BAY,
Subdivision: Hatchet Bay
Hatchet Bay, Eleuthera
Features: None

Phone:

\$250.000 ID# M59842 <u>View Online</u> www.sarlesrealty.com