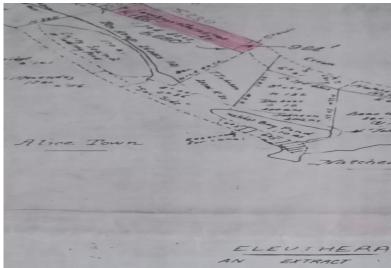

## BEACHFRONT HATCHET BAY, Hatchet Bay, Eleuthera

Five acre beachfront lots for sale in the Hatchet Bay area. Purchase one acre or all five at a...

Five acre beachfront lots for sale in the Hatchet Bay area. Purchase one acre or all five at a great price. Hatchet Bay is the prefect area with its close proximity to North Eleuthera Airport, Gregory Town, and The Cove resort. Schedule a viewing, fall in love, make an offer today....read more on our website.

Bedrooms: 0 Bathrooms: 0 Lot Size: 43560

Lot Size: 43560

BEACHFRONT HATCHET BAY,
Subdivision: Hatchet Bay
Hatchet Bay, Eleuthera
Features: None

Phone:

\$250.000 ID# M59842 <u>View Online</u> www.sarlesrealty.com