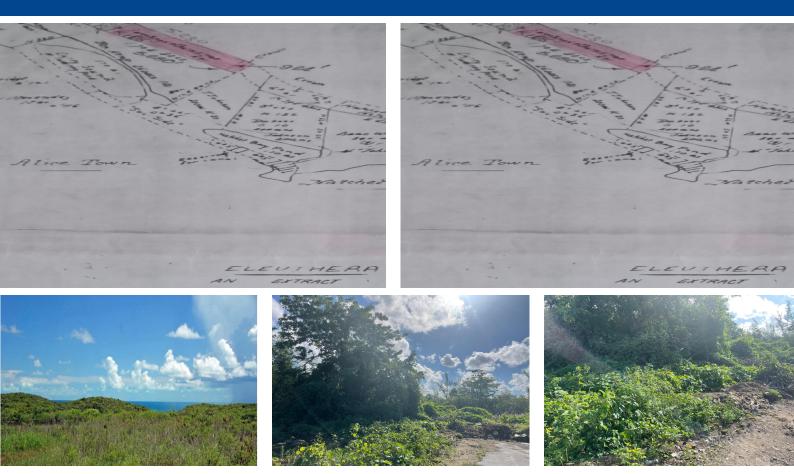

## BEACHFRONT HATCHET BAY, Hatchet Bay, Eleuthera

## One acre beachfront lot for sale in the Hatchet Bay area. Purchase one acre or all five at a great...

One acre beachfront lot for sale in the Hatchet Bay area. Purchase one acre or all five at a great price. Hatchet Bay is the prefect area with its close proximity to North Eleuthera Airport, Gregory Town, and The Cove resort. Schedule a viewing, fall in love, make an offer today....read more on our website.