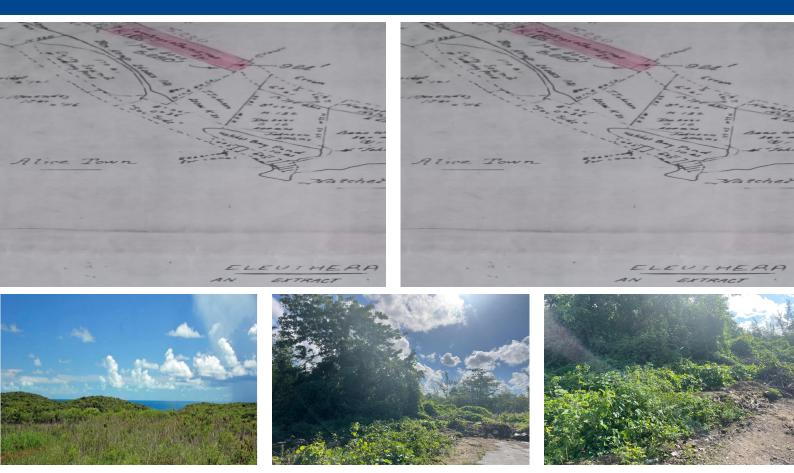

## BEACHFRONT HATCHET BAY, Hatchet Bay, Eleuthera

## One acre beachfront lot for sale in the Hatchet Bay area. Purchase one acre or all five at a great...

One acre beachfront lot for sale in the Hatchet Bay area. Purchase one acre or all five at a great price. Hatchet Bay is the prefect area with its close proximity to North Eleuthera Airport, Gregory Town, and The Cove resort. Schedule a viewing, fall in love, make an offer today....read more on our website.

Bedrooms: 0 Bathrooms: 0 Lot Size: 43560 Subdivision: Hatchet Bay Features: None BEACHFRONT HATCHET BAY, Hatchet Bay, Eleuthera Phone: