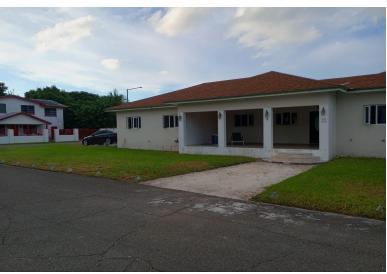

## LYLE AVENUE, Yamacraw, New Providence/Paradise Island

Available for immediate occupancy, a large, spacious and elegant Semi furnished 3 bed 2 bath...

Available for immediate occupancy, a large, spacious and elegant Semi furnished 3 bed 2 bath stand-alone home in the family friendly community of Yamacraw Beach Estates. The kitchen has granite countertops, and beautiful ceramic tiles. The kitchen is outfitted with a stove and refrigerator and has beautiful granite countertops, and ceramic tiles. There is an organized laundry room adjacent to the kitchen with a stackable washer and Dryer. The living room is spacious and connects with the dining room. The master bedroom has a his and walk in closet and a large master bath. This is the perfect home for family gatherings and entertaining. The property is ideally situated near grocery stores, schools, churches, and easily accessible to major highways. Make this home your own today....read more on our website.