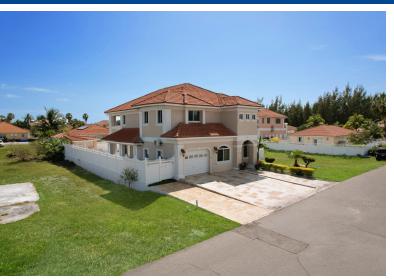

## TREASURE COVE, Yamacraw, New Providence/Paradise Is

This fully furnished executive family home within the coastal community of Treasure Cove epitomizes...

This fully furnished executive family home within the coastal community of Treasure Cove epitomizes living large. Boasting four bedrooms with ensuite baths, this residence is designed to accommodate the needs of modern families. The inclusion of a ground-floor bedroom with an ensuite bath makes it ideal for senior family members or guests, ensuring convenience and comfort for all. Upon entrance, residents are embraced by a flood of natural light that illuminates the inviting interiors adorned with tasteful furnishings and appliances. The large kitchen facilitates seamless preparations and overlooks the expansive patio with a sizable pool providing a perfect vantage point for supervising the kids. Upstairs, three bedrooms await. The amply-sized primary bedroom boasts an equally generous clo...read more on our website.

Bedrooms: 4 Bathrooms: 4 Lot Size: 6900 Subdivision: Yamacraw Features: 24 Hour Security, Appliances Only, Cable, Easy Access, Family Oriented, Fully Fenced, Fully Walled, Garden Area, Hurricane Windows, Impact Windows, Partial Furnished, Quiet Area, Recreation Nearby, Stand-by Generator, Swimming Pool, Underground Services,