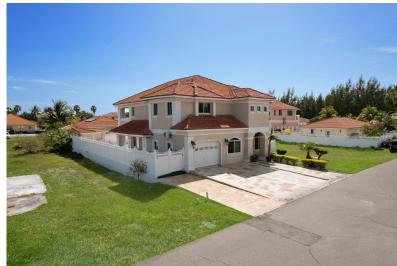

## TREASURE COVE, Yamacraw, New Providence/Paradise Is

This fully furnished executive family home within the coastal community of Treasure Cove epitomizes...

This fully furnished executive family home within the coastal community of Treasure Cove epitomizes living large. Boasting four bedrooms with ensuite baths, this residence is designed to accommodate the needs of modern families. The inclusion of a ground-floor bedroom with an ensuite bath makes it ideal for senior family members or guests, ensuring convenience and comfort for all. Upon entrance, residents are embraced by a flood of natural light that illuminates the inviting interiors adorned with tasteful furnishings and appliances. The large kitchen facilitates seamless preparations and overlooks the expansive patio with a sizable pool providing a perfect vantage point for supervising the kids. Upstairs, three bedrooms await. The amply-sized primary bedroom boasts an equally generous clo...read more on our website.

Bedrooms: 4 Bathrooms: 4 Lot Size: 6900 Subdivision: Yamacraw Features: 24 Hour Security, Appliances Only, Cable, Easy Access, Family Oriented, Fully Fenced, Fully Walled, Garden Area, Hurricane Windows, Impact Windows, Partial Furnished, Quiet Area, Recreation Nearby, Stand-by Generator, Swimming Pool, Underground Services,