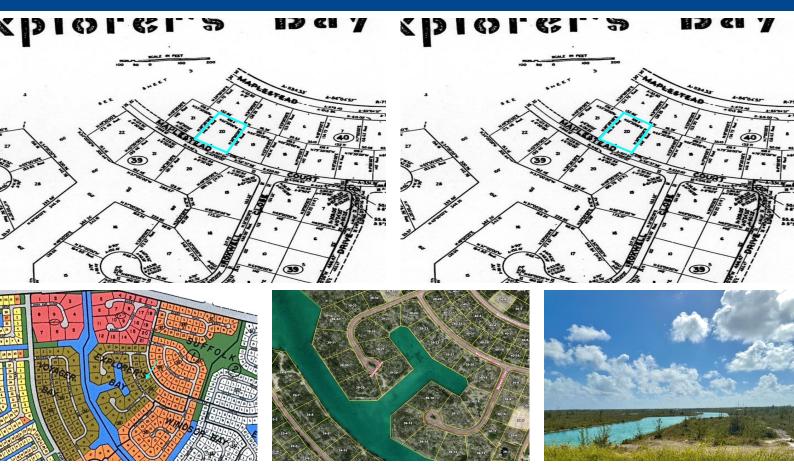

## D CLOSE, EXPLORE, Other Grand Bahama/Freeport, Grand

This is your chance to build the investment property starting at a low price for this multi-family...

This is your chance to build the investment property starting at a low price for this multi-family lot. Measuring 17,720 sq. ft., it gives you a lot of space to work with. This lot is 15 minutes to the airport/downtown area and 10 minutes to the beaches. Call us today to get a kick start on your investment....read more on our website.

Bedrooms: 0 Bathrooms: 0 Lot Size: 17720 Subdivision: Other Grand Bahama/Freeport Features: None

20 MAPLESTEAD CLOSE, EXPLORE, Other Grand Bahama/Freeport, Grand Bahama/Freeport Phone: