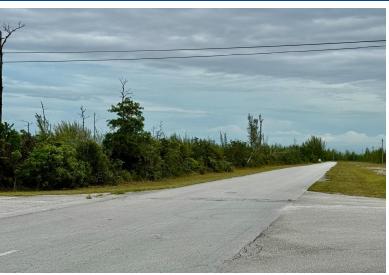

## LINDSELL DRIVE, Derby, Grand Bahama/Freeport

This vacant lot in the Derby Subdivision is across the street from the water. This is a...

This vacant lot in the Derby Subdivision is across the street from the water. This is a multi-family lot that backs onto Casuarina Drive, but the entrance is from Lindsell Drive. Great location for a duplex or triplex in this developing area. Excellent price, please call for more information....read more on our website.