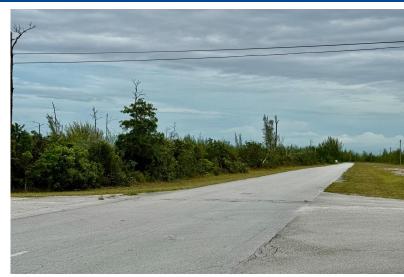

## LINDSELL DRIVE, Derby, Grand Bahama/Freeport

This vacant lot in the Derby Subdivision is across the street from the water. This is a...

This vacant lot in the Derby Subdivision is across the street from the water. This is a multi-family lot that backs onto Casuarina Drive, but the entrance is from Lindsell Drive. Great location for a duplex or triplex in this developing area. Excellent price, please call for more information....read more on our website.