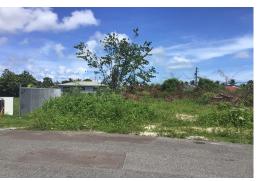

## INGO DRIVE, SEA BREEZ, Sea Breeze, New Providence/Pa

The perfect lot for your dream home! This 17,400 sqft vacant lot offers ample space to build your...

The perfect lot for your dream home! This 17,400 sqft vacant lot offers ample space to build your dream single-family home in a peaceful, well-established neighborhood, Sea Breeze Estates. Enjoy the tranquility and convenience of suburban living, where your vision for the perfect home can become reality....read more on our website.

Bedrooms: 0 Bathrooms: 0 Lot Size: 17400

Subdivision: Sea Breeze Features: None

Lot 3 FLAMINGO DRIVE, SEA BREEZ, Sea Breeze, New Providence/Paradise Island Phone:

\$240.000 ID# M59942 <u>View Online</u> www.sarlesrealty.com