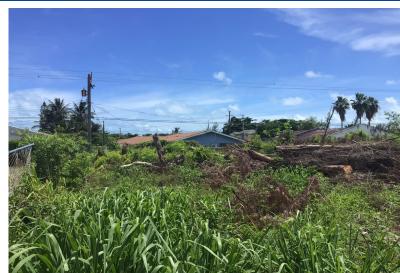

## INGO DRIVE, SEA BREEZ, Sea Breeze, New Providence/Pa

The perfect lot for your dream home! This 17,400 sqft vacant lot offers ample space to build your...

The perfect lot for your dream home! This 17,400 sqft vacant lot offers ample space to build your dream single-family home in a peaceful, well-established neighborhood, Sea Breeze Estates. Enjoy the tranquility and convenience of suburban living, where your vision for the perfect home can become reality....read more on our website.

Bedrooms: 0 Bathrooms: 0 Lot Size: 17400

Subdivision: Sea Breeze Features: None

Lot 3 FLAMINGO DRIVE, SEA BREEZ, Sea Breeze, New Providence/Paradise Island Phone:

\$240.000 ID# M59942 <u>View Online</u> www.sarlesrealty.com