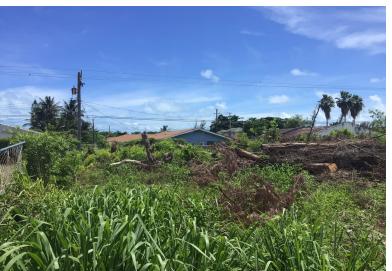

## INGO DRIVE, SEA BREEZ, Sea Breeze, New Providence/Pa

The perfect lot for your dream home! This 17,400 sqft vacant lot offers ample space to build your...

The perfect lot for your dream home! This 17,400 sqft vacant lot offers ample space to build your dream single-family home in a peaceful, well-established neighborhood, Sea Breeze Estates. Enjoy the tranquility and convenience of suburban living, where your vision for the perfect home can become reality....read more on our website.

Bedrooms: 0 Bathrooms: 0 Lot Size: 17400

Subdivision: Sea Breeze Features: None

Lot 3 FLAMINGO DRIVE, SEA BREEZ, Sea Breeze, New Providence/Paradise Island Phone:

\$240.000 ID# M59942 <u>View Online</u> www.sarlesrealty.com