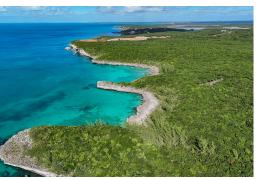

## 82 ACRE TRACT, Gregory Town, Eleuthera

82 Acre Tract, Queens Hwy, Gregory Town, EL This expansive 82-acre property, divided by a highway,...

82 Acre Tract, Queens Hwy, Gregory Town, EL This expansive 82-acre property, divided by a highway, offers a rare combination of Caribbean waterfront and elevated acreage with stunning views, making it a prime candidate for development or a luxurious private estate. The first parcel, 42 acres with over 1250 linear feet along the Caribbean waterfront, features two picturesque coves, where the natural shoreline creates a serene ambiance. These coves have the possibility of being enhanced into sandy beach areas. This waterfront section shares a scenic pond with the adjacent property, adding to its lush, tropical feel. The land has elevations up to 60 feet, providing diverse views of the crystal-clear Caribbean waters. The second parcel encompasses 40 acres of elevated land, reaching heights of...read more on our website.