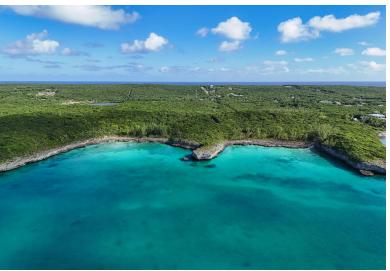

## 82 ACRE TRACT, Gregory Town, Eleuthera

82 Acre Tract, Queens Hwy, Gregory Town, EL This expansive 82-acre property, divided by a highway,...

82 Acre Tract, Queens Hwy, Gregory Town, EL This expansive 82-acre property, divided by a highway, offers a rare combination of Caribbean waterfront and elevated acreage with stunning views, making it a prime candidate for development or a luxurious private estate. The first parcel, 42 acres with over 1250 linear feet along the Caribbean waterfront, features two picturesque coves, where the natural shoreline creates a serene ambiance. These coves have the possibility of being enhanced into sandy beach areas. This waterfront section shares a scenic pond with the adjacent property, adding to its lush, tropical feel. The land has elevations up to 60 feet, providing diverse views of the crystal-clear Caribbean waters. The second parcel encompasses 40 acres of elevated land, reaching heights of...read more on our website.