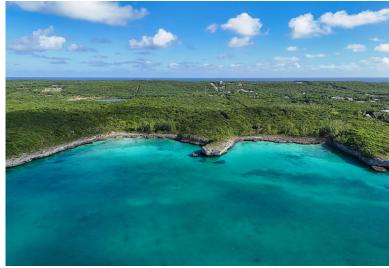

## 82 ACRE TRACT, Gregory Town, Eleuthera

82 Acre Tract, Queens Hwy, Gregory Town, EL This expansive 82-acre property, divided by a highway,...

82 Acre Tract, Queens Hwy, Gregory Town, EL This expansive 82-acre property, divided by a highway, offers a rare combination of Caribbean waterfront and elevated acreage with stunning views, making it a prime candidate for development or a luxurious private estate. The first parcel, 42 acres with over 1250 linear feet along the Caribbean waterfront, features two picturesque coves, where the natural shoreline creates a serene ambiance. These coves have the possibility of being enhanced into sandy beach areas. This waterfront section shares a scenic pond with the adjacent property, adding to its lush, tropical feel. The land has elevations up to 60 feet, providing diverse views of the crystal-clear Caribbean waters. The second parcel encompasses 40 acres of elevated land, reaching heights of...read more on our website.