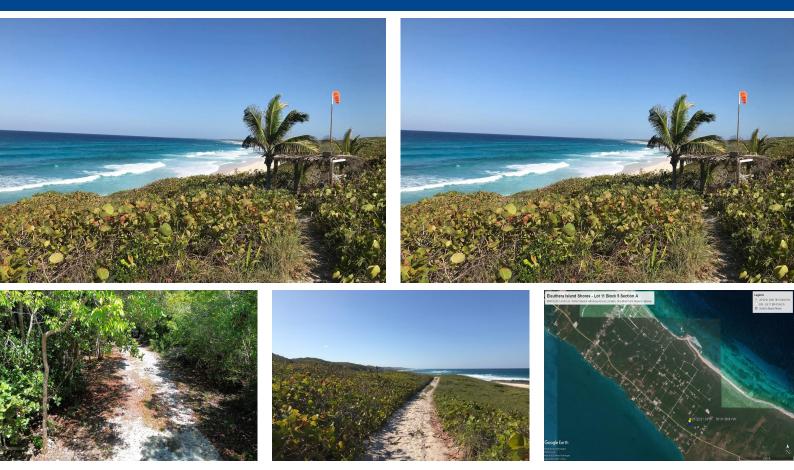

## OLEANDER ROAD, Gregory Town, Eleuthera

This beautiful, corner lot is just minutes from Surfers Beach and ready to build. All utilities are...

This beautiful, corner lot is just minutes from Surfers Beach and ready to build. All utilities are pulled to the lot and you benefit from double road access along Oleander Road and Avocado Drive with access from Queens Highway via a paved road. All amenities, banks, shops, restaurants, are a short drive away. View today, build tomorrow, and enjoy your island get away for a lifetime!...read more on our website.

Bedrooms: 0 Bathrooms: 0 Lot Size: 9600 Subdivision: Gregory Town Features: None

OLEANDER ROAD, Gregory Town, Eleuthera Phone:

## \$22.700 ID# M59944 View Online www.sarlesrealty.com